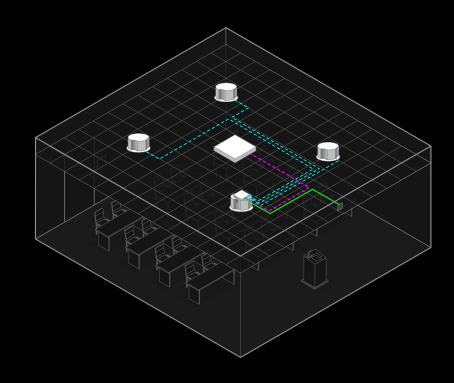

ENTRALIZED CONTROL.



Running like a standard IT appliance, Sonia Amp enables centralized monitoring, management and control without the cost of individually-addressable speakers.

With fault sensing between Sonia C5 speakers and the Sonia Amp, and dedicated VoiceMatch<sup>TM</sup> settings in each Xilica processor, endusers benefit from the same core functionality as an IP speaker without the expense.



Single CatX for power and data, with Sonia Amp supporting
Dante™ and PoE+.



Plenum rated, enabling invisible installation in drop ceilings and air-handling spaces with mounting directly onto Sonia C5.



Integrated network switch with PoE, connecting external ceiling microphones with just one cable.

### **ROOM FLEXIBILITY**

#### MEDIUM MEETING ROOM



### HIGHER EDUCATION CLASSROOM



### **MULTIPLE MEETING ROOMS**







CATX TO/FROM MICROPHONE, DANTE/POE



## LEARN MORE AT XILICA.COM/SONIA

DRIVING AUTHENTIC INTERACTION