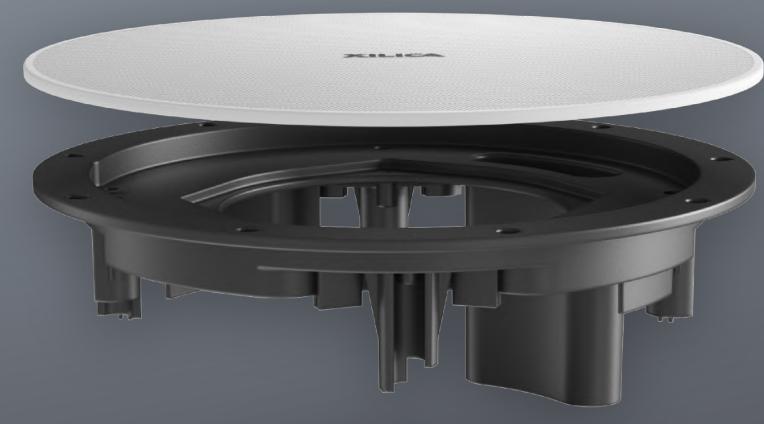

Sonia Amp mounts directly onto Sonia C5 for invisible, in-ceiling installation. Plenum rated, the entire configuration eliminates in-room amplifier racks and hefty, expensive copper cable — and, Sonia C5 includes double-stepped, long travel mount ears for blind installation from below the ceiling.

# SONIA C5 – EXCEPTIONAL AUDIO QUALITY.

Sonia C5 incorporates a soft, silk-domed tweeter for smooth tonality and a 5.25" low-frequency transducer to give the ideal size-to-sound ratio for modern meeting spaces. Sonia C5's wide, even dispersion pattern enables fewer speakers in large spaces.

StudioX<sup>TM</sup>-designed grille that is magnetically attached without tools, and paintable in any color with removable logo.