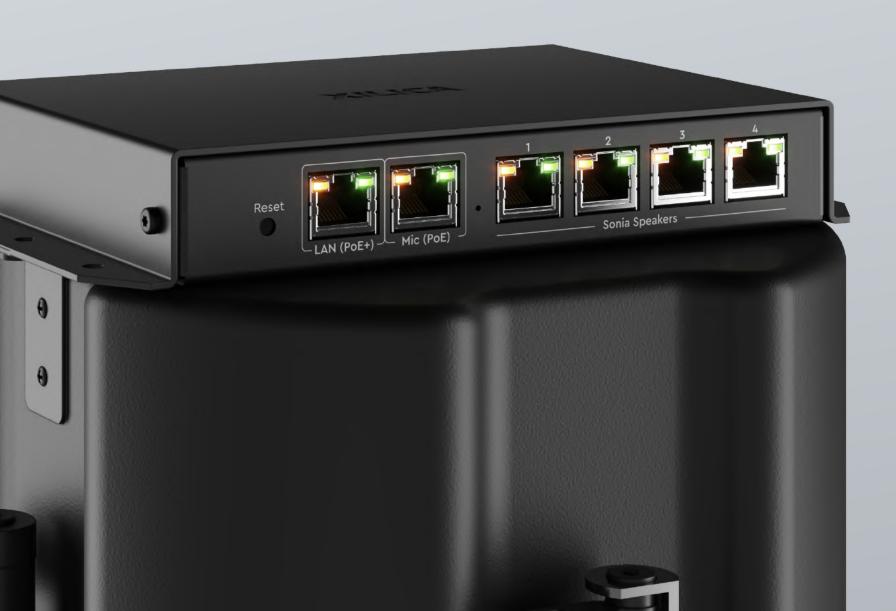

### SIMPLY CONNECTED.

Sonia Amp is designed for the modern collaboration space and includes a built-in network switch, enabling you to power an external ceiling microphone array direct from the device. That's just one CatX drop to the ceiling for your entire AV system.

Power up to eight Sonia C5 speakers from a single Sonia Amp, linking them in pairs for greater coverage with less cable.

Sonia is optimized for highly-intelligible speech with VoiceMatch<sup>TM</sup> in each Xilica processor.

Single CatX for power and data, with Sonia Amp supporting
Dante™ and PoE+.

Plenum rated, enabling invisible installation in drop ceilings and air-handling spaces with mounting directly onto Sonia C5.

Integrated network switch with PoE, connecting external ceiling microphones with just one cable.