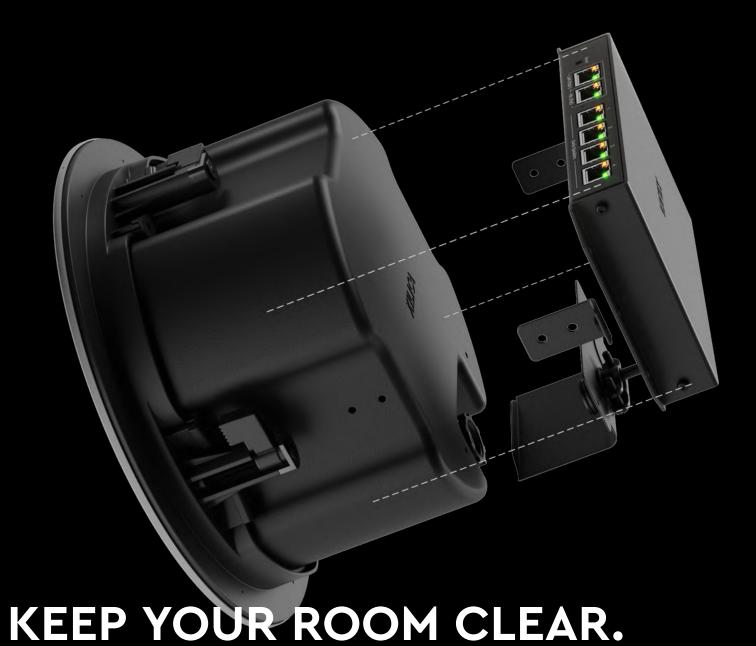

Sonia Amp mounts directly onto Sonia C5 for invisible, in-ceiling installation. Plenum rated, the entire configuration eliminates in-room amplifier racks and hefty, expensive copper cable — and, Sonia C5 includes double-stepped, long travel mount ears for blind installation from below the ceiling.

### SIMPLY CONNECTED.

Sonia Amp is designed for the modern collaboration space and includes a built-in network switch, enabling you to power an external ceiling microphone array direct from the device. That's just one CatX drop to the ceiling for your entire AV system.