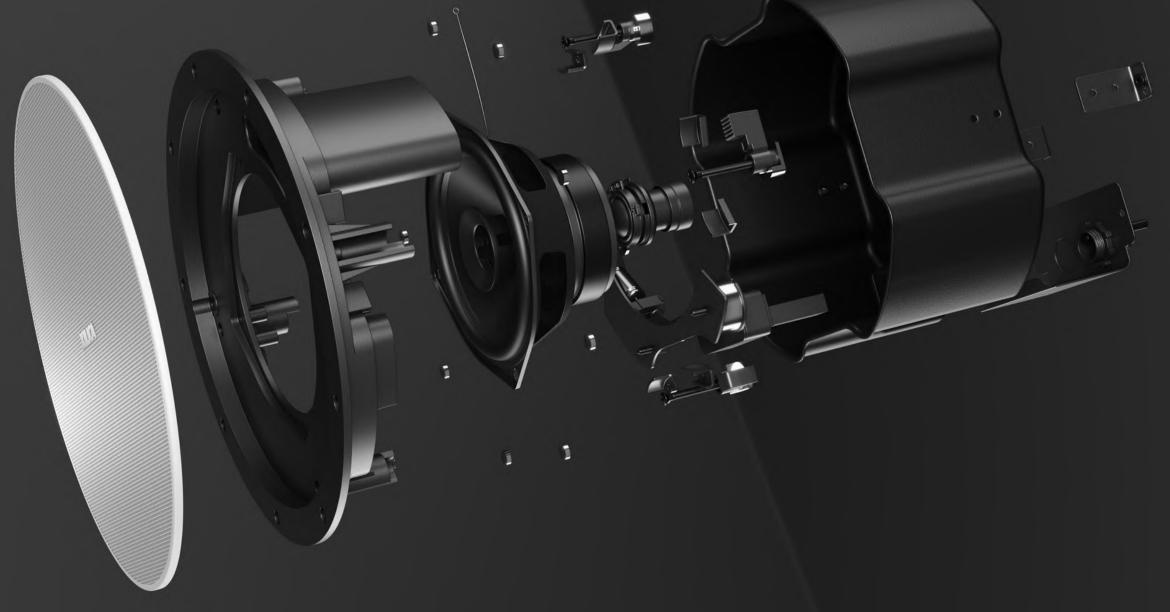

# SONIA C5 – EXCEPTIONAL AUDIO QUALITY.

Sonia C5 incorporates a soft, silk-domed tweeter for smooth tonality and a 5.25" low-frequency transducer to give the ideal size-to-sound ratio for modern meeting spaces. Sonia C5's wide, even dispersion pattern enables fewer speakers in large spaces.

StudioX<sup>TM</sup>-designed grille that is magnetically attached without tools, and paintable in any color with removable logo.