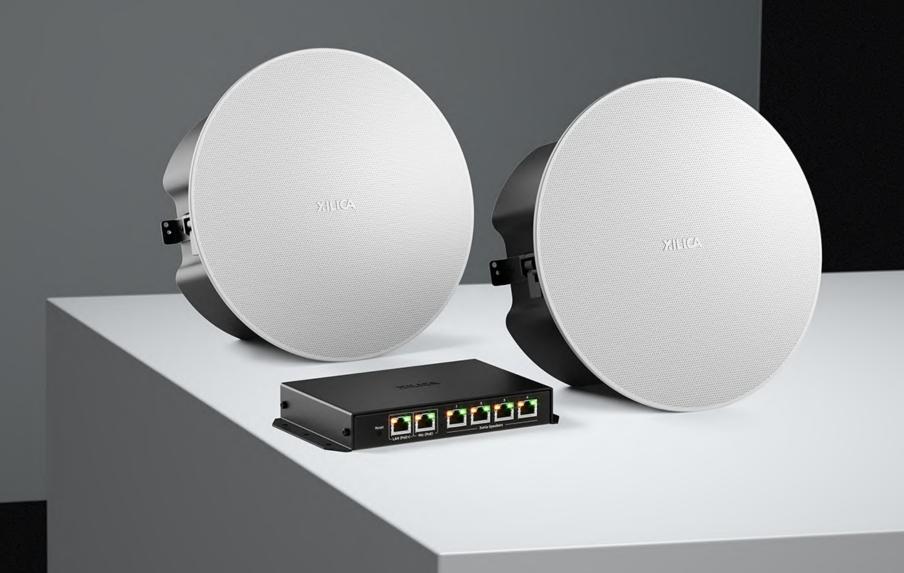

SONIA GIVES EVERYONE THE ABILITY TO DEPLOY GREAT AUDIO.

Unlike traditional speaker systems, Sonia is based on Category cable – enabling everyone, with any level of audio knowledge, to deploy great sound in their space. Sonia systems are truly plug-and-play: with no proprietary connectors, wiring diagrams, messy termination or expensive copper cable. Whether you're an AV integrator, IT technician or technology manager, Sonia makes installing speakers easy.

Sonia Amp mounts directly onto Sonia C5 for invisible, in-ceiling installation. Plenum rated, the entire configuration eliminates in-room amplifier racks and hefty, expensive copper cable — and, Sonia C5 includes double-stepped, long travel mount ears for blind installation from below the ceiling.

### SIMPLY CONNECTED.

Sonia Amp is designed for the modern collaboration space and includes a built-in network switch, enabling you to power an external ceiling microphone array direct from the device. That's just one CatX drop to the ceiling for your entire AV system.

Power up to eight Sonia C5 speakers from a single Sonia Amp, linking them in pairs for greater coverage with less cable.

Sonia is optimized for highly-intelligible speech with VoiceMatch<sup>TM</sup> in each Xilica processor.