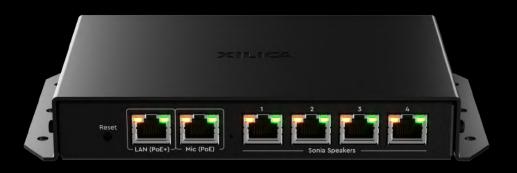

### SIMPLY CONNECTED.

Sonia Amp is designed for the modern collaboration space and includes a built-in network switch, enabling you to power an external ceiling microphone array direct from the device. That's just one CatX drop to the ceiling for your entire AV system.

Single CatX for power and data, with Sonia Amp supporting
Dante™ and PoE+.

Plenum rated, enabling invisible installation in drop ceilings and air-handling spaces with mounting directly onto Sonia C5.

Integrated network switch with PoE, connecting external ceiling microphones with just one cable.