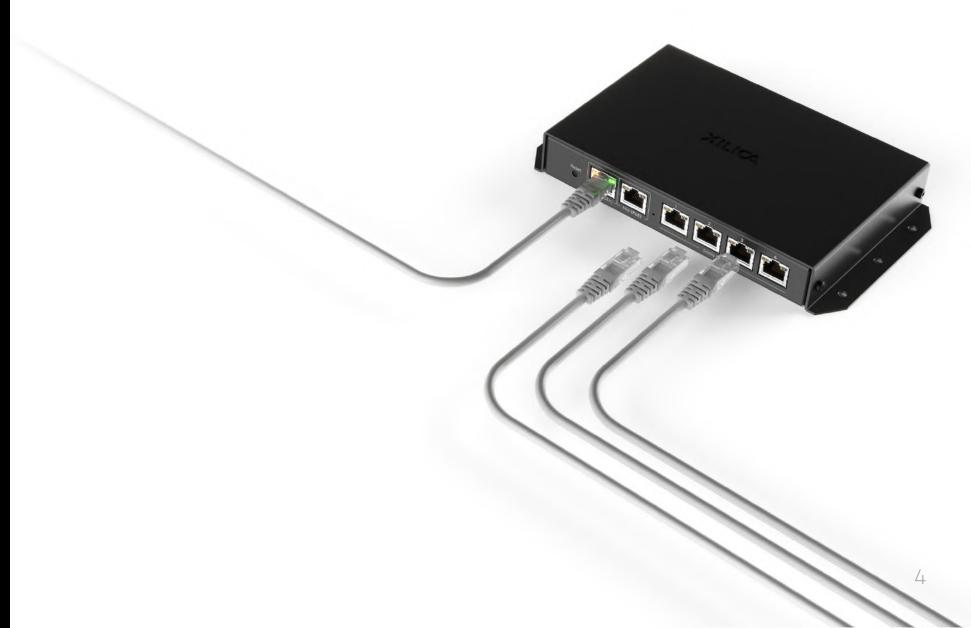

### SIMPLY CONNECTED.

Sonia Amp is designed for the modern collaboration space and includes a built-in network switch, enabling you to power an external ceiling microphone array direct from the device. That's just one CatX drop to the ceiling for your entire AV system.

Power up to eight Sonia C5 speakers from a single Sonia Amp, linking them in pairs for greater coverage with less cable.

Sonia is optimized for highly-intelligible speech with VoiceMatch<sup>TM</sup> in each Xilica processor.

Single CatX for power and data, with Sonia Amp supporting
Dante™ and PoE+.

Plenum rated, enabling invisible installation in drop ceilings and air-handling spaces with mounting directly onto Sonia C5.

Integrated network switch with PoE, connecting external ceiling microphones with just one cable.