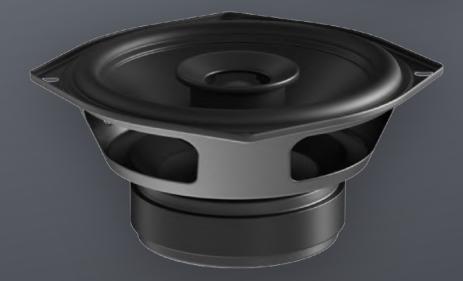

# SONIA C5 – EXCEPTIONAL AUDIO QUALITY.

Sonia C5 incorporates a soft, silk-domed tweeter for smooth tonality and a 5.25" low-frequency transducer to give the ideal size-to-sound ratio for modern meeting spaces. Sonia C5's wide, even dispersion pattern enables fewer speakers in large spaces.

Power up to eight Sonia C5 speakers from a single Sonia Amp, linking them in pairs for greater coverage with less cable.

Sonia is optimized for highly-intelligible speech with VoiceMatch<sup>TM</sup> in each Xilica processor.