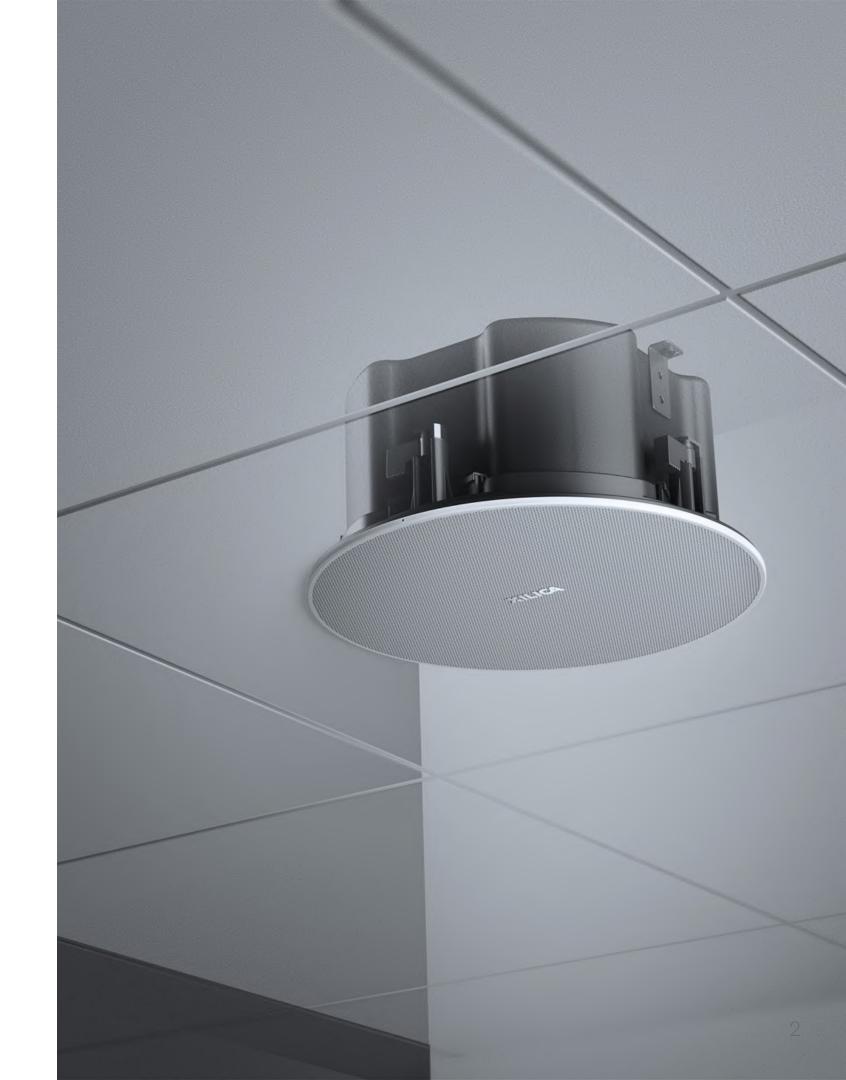

Sonia Amp mounts directly onto Sonia C5 for invisible, in-ceiling installation. Plenum rated, the entire configuration eliminates in-room amplifier racks and hefty, expensive copper cable — and, Sonia C5 includes double-stepped, long travel mount ears for blind installation from below the ceiling.

# SONIA C5 – EXCEPTIONAL AUDIO QUALITY.

Sonia C5 incorporates a soft, silk-domed tweeter for smooth tonality and a 5.25" low-frequency transducer to give the ideal size-to-sound ratio for modern meeting spaces. Sonia C5's wide, even dispersion pattern enables fewer speakers in large spaces.

StudioX<sup>TM</sup>-designed grille that is magnetically attached without tools, and paintable in any color with removable logo.