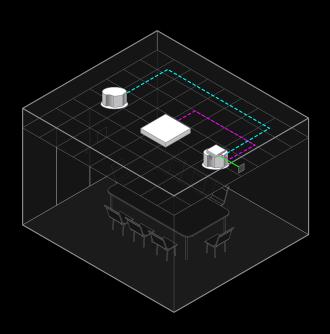

able logo.







## SONIA AMP - CENTRALIZED CONTROL.



Running like a standard IT appliance, Sonia Amp enables centralized monitoring, management and control without the cost of individually-addressable speakers.

With fault sensing between Sonia C5 speakers and the Sonia Amp, and dedicated VoiceMatch<sup>TM</sup> settings in each Xilica processor, endusers benefit from the same core functionality as an IP speaker without the expense.



Single CatX for power and data, with Sonia Amp supporting
Dante™ and PoE+.



Plenum rated, enabling invisible installation in drop ceilings and air-handling spaces with mounting directly onto Sonia C5.



Integrated network switch with PoE, connecting external ceiling microphones with just one cable.

### **ROOM FLEXIBILITY**

#### MEDIUM MEETING ROOM



### HIGHER EDUCATION CLASSROOM



### **MULTIPLE MEETING ROOMS**







CATX TO/FROM MICROPHONE, DANTE/POE



## LEARN MORE AT XILICA.COM/SONIA

DRIVING AUTHENTIC INTERACTION