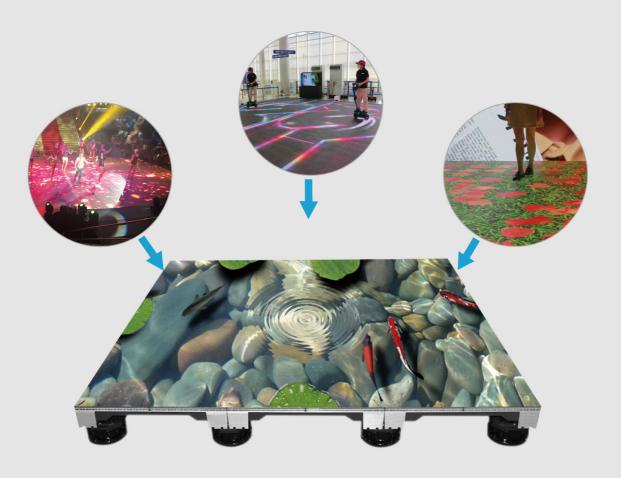

· With built-in patented man-machine interaction system and 16 sensors in each modules, it reduces the response time to less than 0.01s.

· Supporting a variety of self-developed interactive games, it makes the display more interactive and interesting.