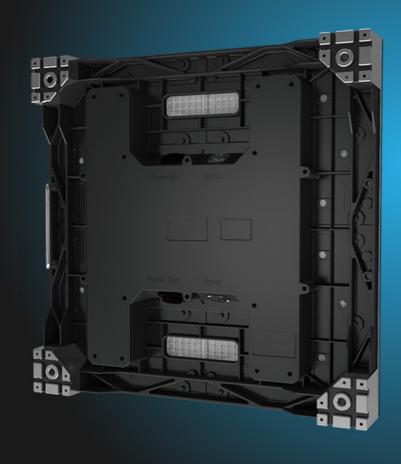

## I Series Interactive Floor Display

• The cabient is made of 500mm \* 500mm die-cast aluminum .With CNC machining process, I series can achieve seamless splicing and better splicing precision.

- The modules mask is made of imported high transparency and wear-resistant PC material, it has two major advantages:
- ① Light transmittance uniformity is excellent, there is no color difference and color uniformity is well maintained in different viewing angles.
- ② Excellent anti-scratch and anti-wear performance.

· Magnetically fixed module design, module replacement can be achieved within 3 seconds, it greatly decreases maintenance time and improves working efficiency.

· Featured with point-to-face contact and support technology, its loading capacity is over 2000kg/sqm, more reliable.