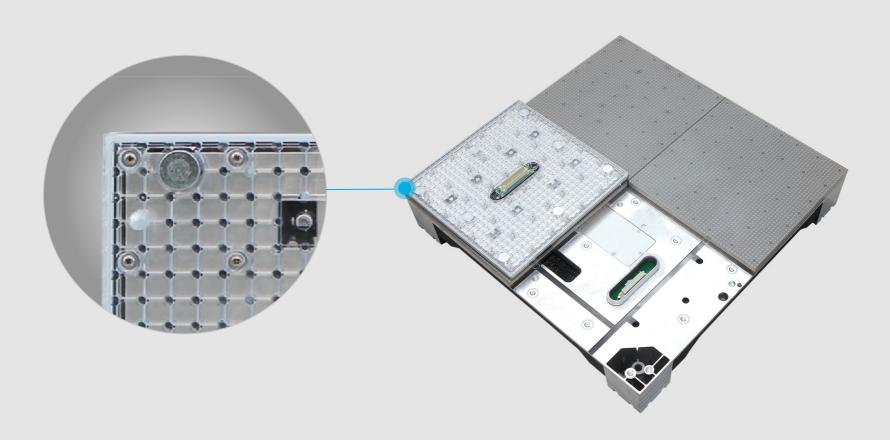

## I Series Interactive Floor Display

• The cabient is made of 500mm \* 500mm die-cast aluminum .With CNC machining process, I series can achieve seamless splicing and better splicing precision.

- The modules mask is made of imported high transparency and wear-resistant PC material, it has two major advantages:
- ① Light transmittance uniformity is excellent, there is no color difference and color uniformity is well maintained in different viewing angles.
- ② Excellent anti-scratch and anti-wear performance.

· Magnetically fixed module design, module replacement can be achieved within 3 seconds, it greatly decreases maintenance time and improves working efficiency.

· Featured with point-to-face contact and support technology, its loading capacity is over 2000kg/sqm, more reliable.

· With built-in patented man-machine interaction system and 16 sensors in each modules, it reduces the response time to less than 0.01s.

· Supporting a variety of self-developed interactive games, it makes the display more interactive and interesting.