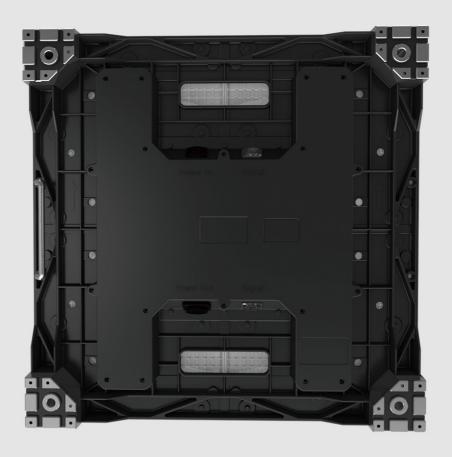

## I Series Interactive Floor Display

• The cabient is made of 500mm \* 500mm die-cast aluminum .With CNC machining process, I series can achieve seamless splicing and better splicing precision.

- The modules mask is made of imported high transparency and wear-resistant PC material, it has two major advantages:
- ① Light transmittance uniformity is excellent, there is no color difference and color uniformity is well maintained in different viewing angles.
- ② Excellent anti-scratch and anti-wear performance.

· Magnetically fixed module design, module replacement can be achieved within 3 seconds, it greatly decreases maintenance time and improves working efficiency.

· Featured with point-to-face contact and support technology, its loading capacity is over 2000kg/sqm, more reliable.