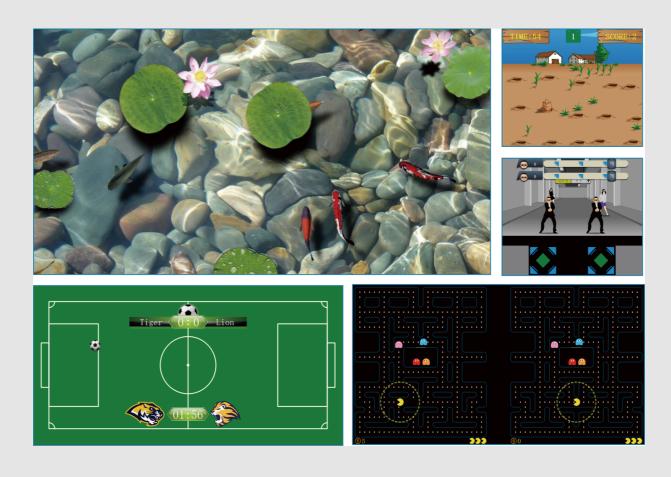

· With built-in patented man-machine interaction system and 16 sensors in each modules, it reduces the response time to less than 0.01s.

· Supporting a variety of self-developed interactive games, it makes the display more interactive and interesting.