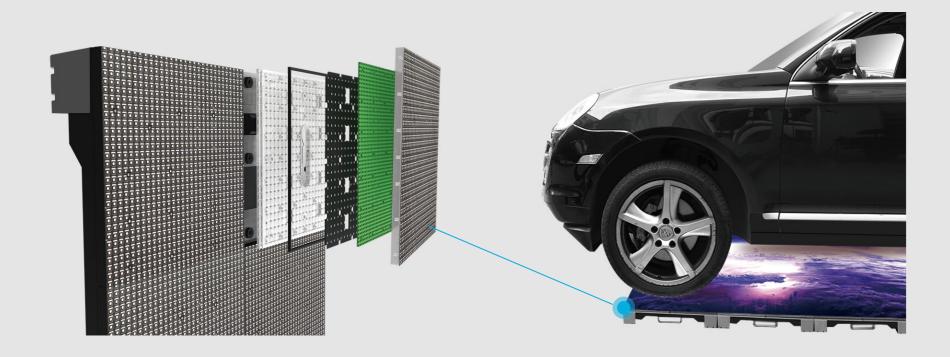

## I Series Interactive Floor Display

• The cabient is made of 500mm \* 500mm die-cast aluminum .With CNC machining process, I series can achieve seamless splicing and better splicing precision.

- The modules mask is made of imported high transparency and wear-resistant PC material, it has two major advantages:
- ① Light transmittance uniformity is excellent, there is no color difference and color uniformity is well maintained in different viewing angles.
- ② Excellent anti-scratch and anti-wear performance.