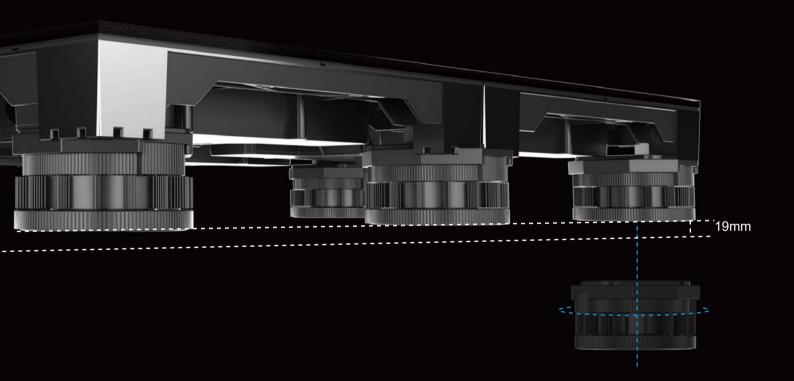

## Adjustable in Height

The customized adjustable foot enables the height to be adjusted from 72mm to 91mm, more flexible.