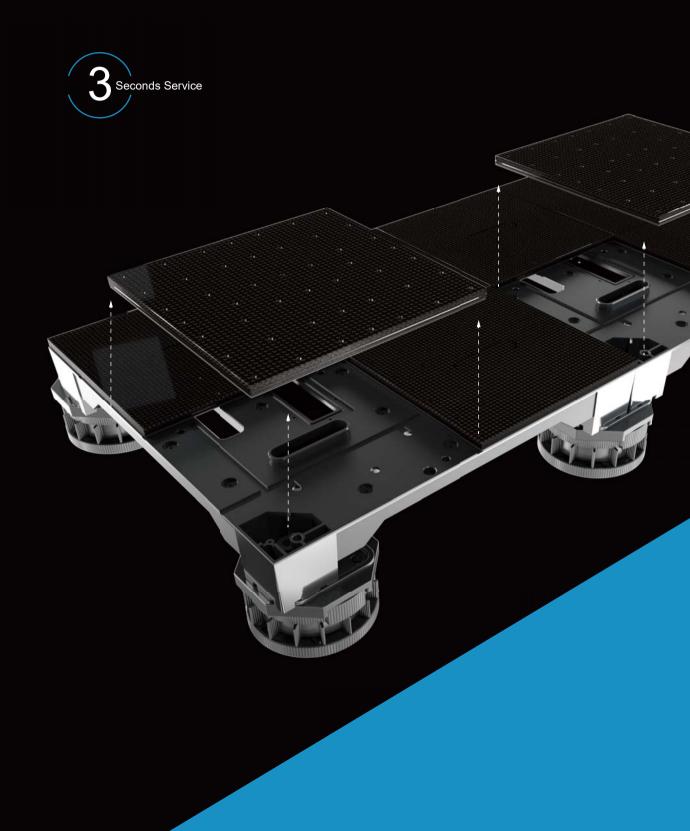

## Easy to Service

With the magnetically fixed module design, which greatly decreases service time and improves work efficiency, module can be easily replaced within 3 seconds.