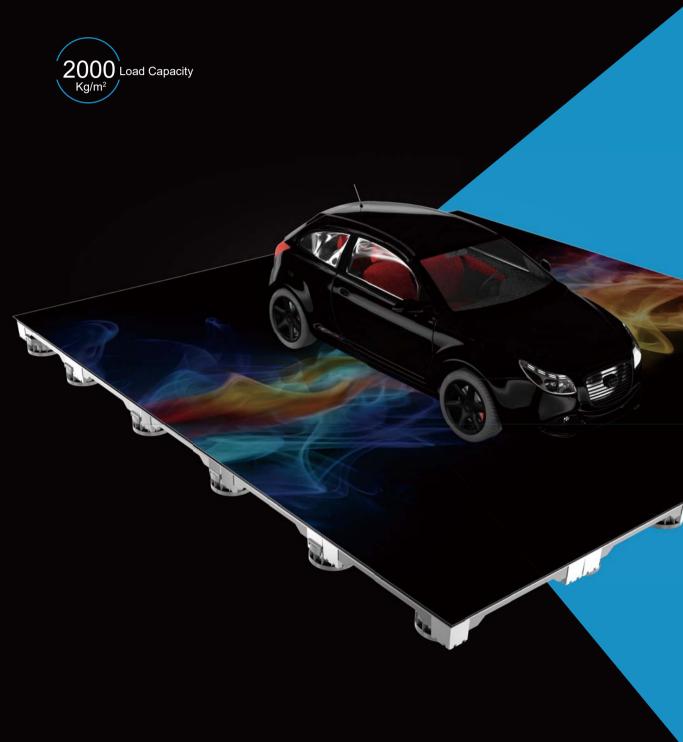

### Super Strong Load-bearing Performance

Featured with point-to-face contact and support technology, its load capacity is over 2,000kg/sqm, so bearing the weight of a car is not a big deal for I series.