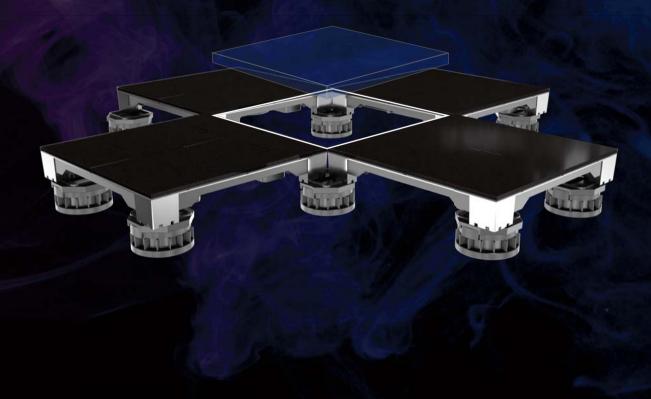

## Adjustable in Height

The customized adjustable foot enables the height to be adjusted from 72mm to 91mm, more flexible.

### Super Strong Load-bearing Performance

Featured with point-to-face contact and support technology, its load capacity is over 2,000kg/sqm, so bearing the weight of a car is not a big deal for I series.