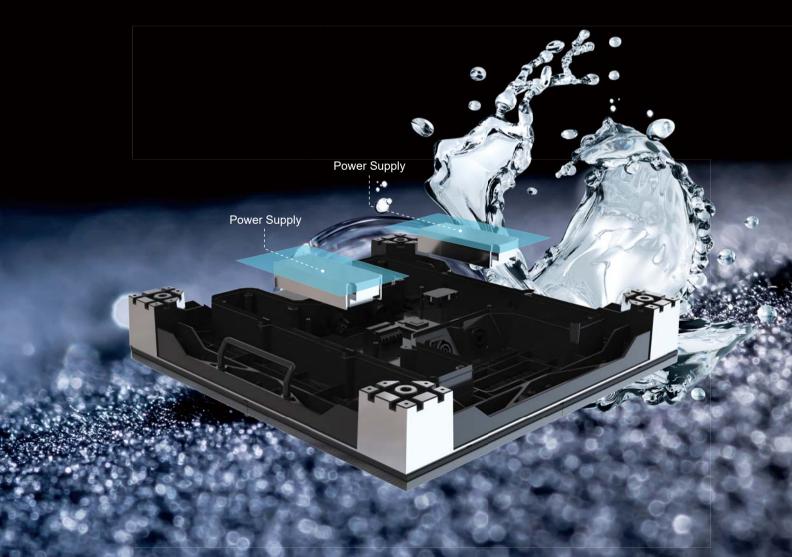

# Highly Stable

Ensure stable performance even for long-time use, long lifespan. Stable signal and power supply, ensure safe use. Besides, with front and rear IP65 waterproof design, use requirements in different applications can be satisfied.