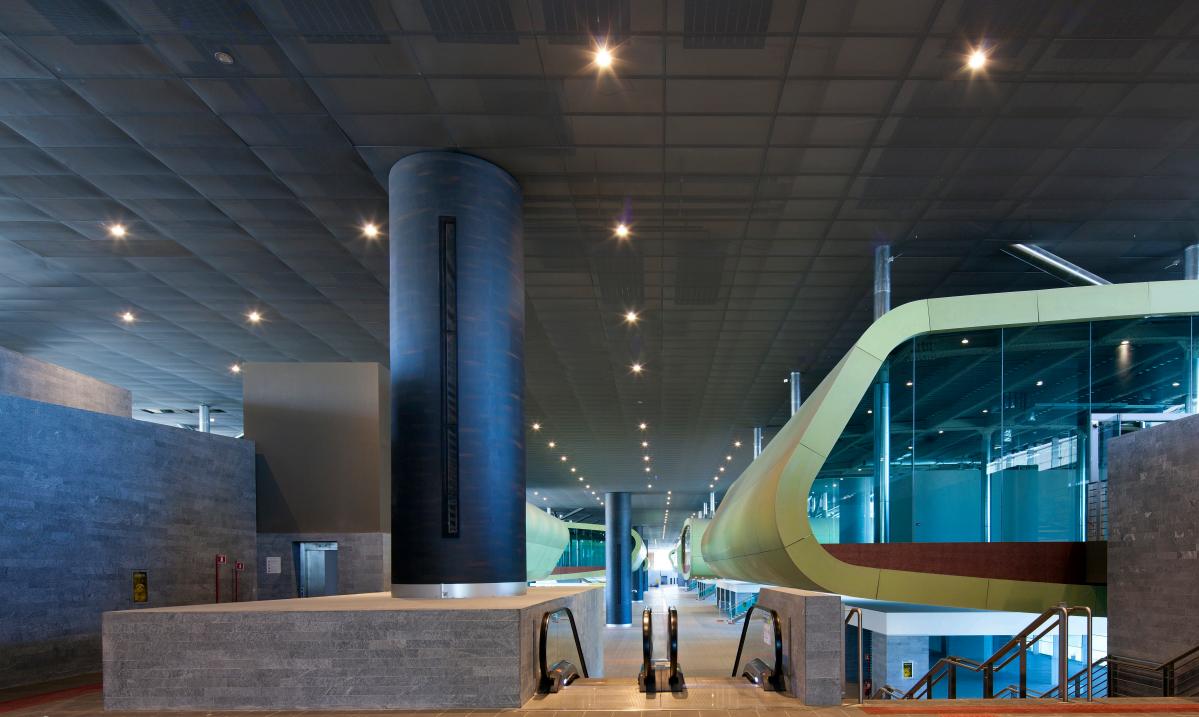

# Railway Stations & Airports

Places for awaited departures and arrivals, railway stations and airports are evolving into crucial points for the modern society. Prase Media Technologies has been active in this business for the last twenty years and sustains it with an efficient array of AV solutions for a state-of-theart design. Loudspeakers with controlled directivity and the constant research for innovative approaches are the cornerstones of this department, where all the messages need to be delivered with the maximum intelligibility in spite of crowded and acoustically difficult spaces. DSP processing and specific loudspeakers' technologies allow for a clear comprehension of key information such as timetables, platforms, delays & gates, while also reducing the acoustic pollution generated by a careless placement of reflective surfaces. The brand new video solutions also open a new field of possibilities, with an easy transportation of AV signals inside the facility in a convenient digital signage solution.

Milan Central Station (RFI property)

Olbia Airport