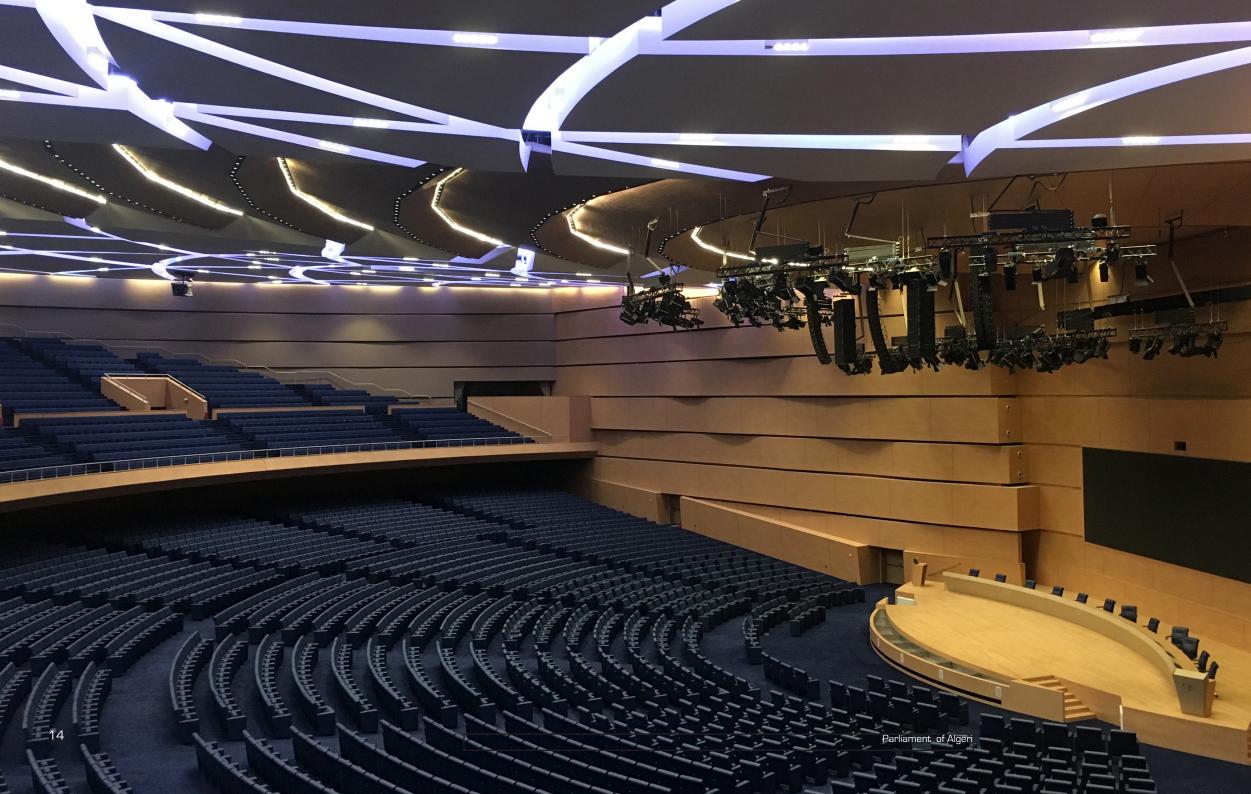

## Auditorium & Theaters

Places of prestige for businesses & cities, auditorium & theatres impress for their prominence, architectural design and acoustic care. Speechfocused events pretend maximum clarity, crisp sounds & impeccable intelligibility to deliever a powerful message to the audience. Moreover, video signals need to be transported for several meters, connecting the main stage and its control room, while maintaining a flexible nature. The strong challenge set by this complex AV integrations are met with discreet loudspeakers that do not alter the esthetics, suitable for both modern & classical buildings, modular systems and a network-based signal flow. The pre-existing acoustic characteristics of these places can be enchanced, strenghtened and even corrected on occasions, adapting them to the variable need of the staged events. Evacuation systems are also vital for every space that gathers houndreds of people and Prase Media Technologies can provide the right solution for this issue, with powerful safetyoriented amplifiers and EN54-24 loudspeakers.

Videoworks' event at MAST (Bologna)

Dal Verme Theatre (Milano)