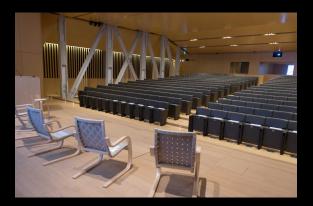

## Auditorium & Theaters

Places of prestige for businesses & cities, auditorium & theatres impress for their prominence, architectural design and acoustic care. Speechfocused events pretend maximum clarity, crisp sounds & impeccable intelligibility to deliever a powerful message to the audience. Moreover, video signals need to be transported for several meters, connecting the main stage and its control room, while maintaining a flexible nature. The strong challenge set by this complex AV integrations are met with discreet loudspeakers that do not alter the esthetics, suitable for both modern & classical buildings, modular systems and a network-based signal flow. The pre-existing acoustic characteristics of these places can be enchanced, strenghtened and even corrected on occasions, adapting them to the variable need of the staged events. Evacuation systems are also vital for every space that gathers houndreds of people and Prase Media Technologies can provide the right solution for this issue, with powerful safetyoriented amplifiers and EN54-24 loudspeakers.

Videoworks' event at MAST (Bologna)

Dal Verme Theatre (Milano)