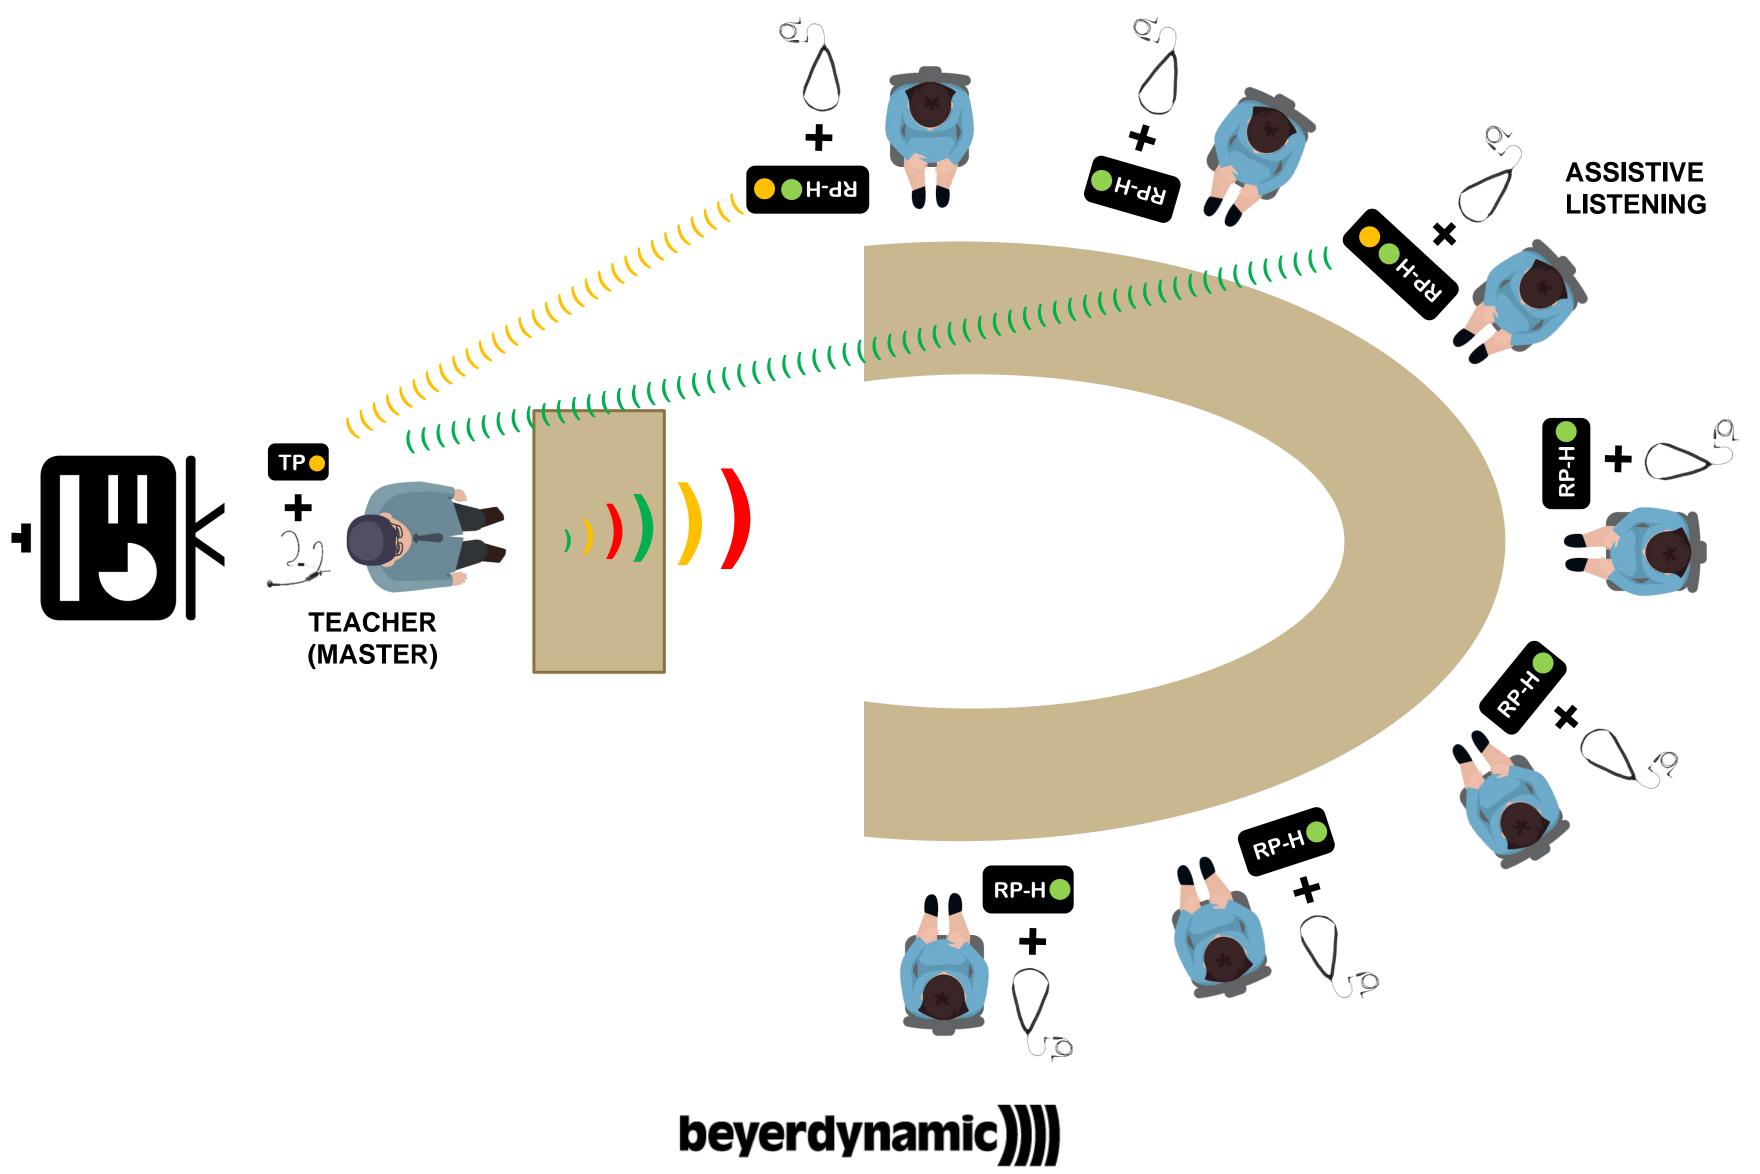

ISTENING, SEVERAL SPEAKERS AND WITHOUT PA





## EVENT WITH WIRELESS MICROPHONE, ASSISTIVE LISTENING AND PA



## EVENT WITH WIRELESS MICROPHONE, WHISPERED INTERPRETATION AND ASSISTIVE LISTENING





**UNITE**EVENT WITH WIRELESS MICROPHONE, INTERPRETATION AND ASSISTIVE LISTENING



# **UNITE**DIGITAL MULTICHANNEL TRANSMISSION SILENT PA WITH ANTENNA







# **UNITE**DIGITAL MULTICHANNEL TRANSMISSION SILENT PA WITHOUT ANTENNA



**UNITE** CAMPUS APPLICATION WIRELESS MICROPHONE WITH REMOTE MONITORING **TECHNICIAN: MONITORING AND CONFIGURATION** Switch **ETHERNET CABLE** ROOM 1 ROOM 3 ROOM 4 ROOM 2 **CHARGER CHARGER CHARGER CHARGER** JACK (ANALOG) JACK (ANALOG) JACK (ANALOG) JACK (ANALOG) SPEECH 2 SPEECH 1 **SPEECH 3 SPEECH 4 ASSISTIVE** LISTENING



## **UNITE** SCHOOL FOR HARD OF HEARING



INCLUSIVE CLASSES (HARD OF HEARING)





# **UNITE**DISCUSSION GROUP / WORKSHOP



## ASSISTIVE LISTENING MOBILE FOR CONVERSATIONS





## BLIND COVERAGE, ASSISTIVE LISTENING, FOREIGN LANGUAGE IN CINEMA



LANGUAGE MOVIE/

SCREEN

BLIND COVERAGE WITH TWO REPORTERS AND MONITORING (IN AUDIENCE)





## TRAINING / DIRECTION WITH TWO PARTICIPANTS INTERCOM APPLICATION





## TRAINING / DIRECTION WITH SEVERAL PARTICIPANTS INTERCOM APPLICATION





#### **LEGEND**

#### **Unite Components**

TH

Unite TH Handheld transmitter



Unite TP
Beltpack transmitter



Unite RP Beltpack receiver



Unite RP-T Beltpack receiver with talkback



Unite RP-H Beltpack receiver high performance



Unite AP4 Access Point



Unite CC Charging Case



Unite CF 19" Charger



Unite SG 19" Charging Compartment