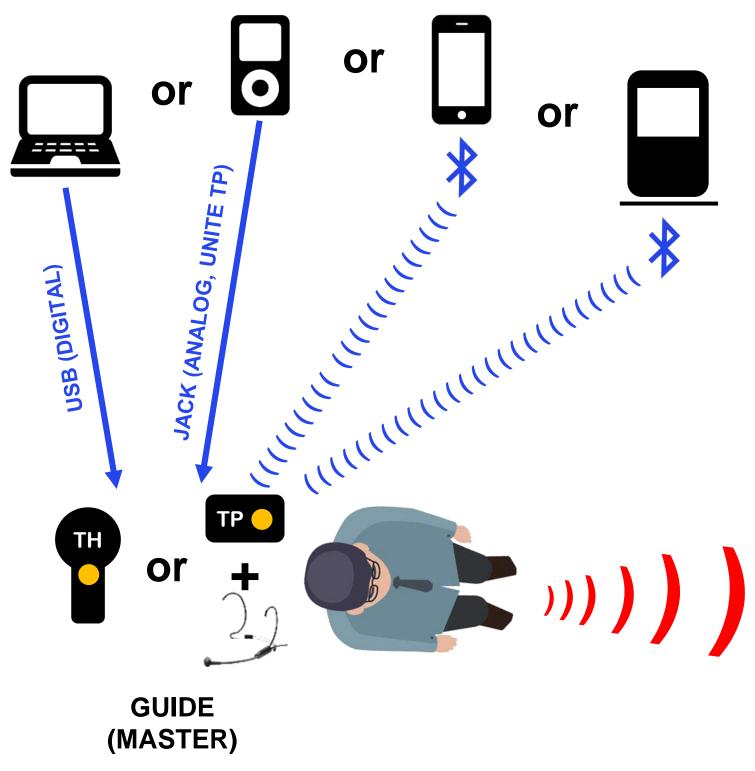

# **UNITE**GUIDED TOUR CLASSIC





# **UNITE**GUIDED TOUR WITH TALKBACK



# **UNITE**GUIDED TOUR WITH AUDIO INPUT

## EXAMPLES FOR AUDIO SOURCES





# **UNITE**GUIDED TOUR WITH TWO GUIDES



# **UNITE**GUIDED TOUR WITH WHISPERED INTERPRETATION



# **UNITE**GUIDED TOUR WITH SEVERAL GROUPS





## MOBILE EVENT WITH WIRELESS MICROPHONE, ACTIVE LOUDSPEAKER AND ASSISTIVE LISTENING



#### EVENT WITH ASSISTIVE LISTENING, SEVERAL SPEAKERS AND WITHOUT PA





## EVENT WITH WIRELESS MICROPHONE, ASSISTIVE LISTENING AND PA



## EVENT WITH WIRELESS MICROPHONE, WHISPERED INTERPRETATION AND ASSISTIVE LISTENING





**UNITE**EVENT WITH WIRELESS MICROPHONE, INTERPRETATION AND ASSISTIVE LISTENING



# **UNITE**DIGITAL MULTICHANNEL TRANSMISSION SILENT PA WITH ANTENNA







# **UNITE**DIGITAL MULTICHANNEL TRANSMISSION SILENT PA WITHOUT ANTENNA



**UNITE** CAMPUS APPLICATION WIRELESS MICROPHONE WITH REMOTE MONITORING **TECHNICIAN: MONITORING AND C