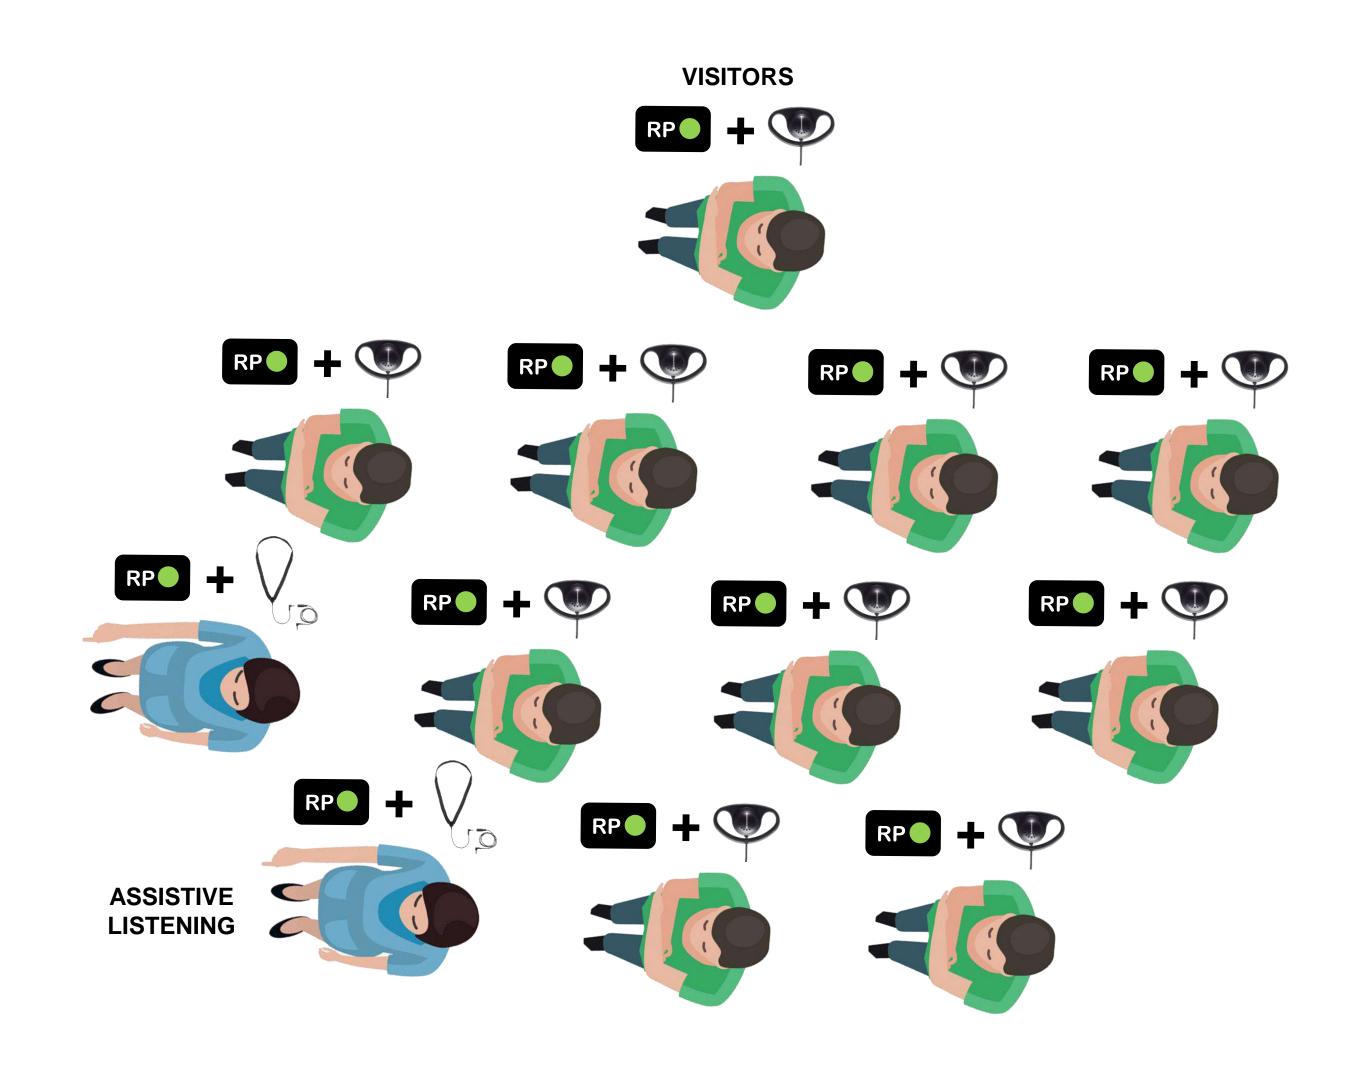

# **UNITE**GUIDED TOUR CLASSIC





# **UNITE**GUIDED TOUR WITH TALKBACK



# **UNITE**GUIDED TOUR WITH AUDIO INPUT

## EXAMPLES FOR AUDIO SOURCES





# **UNITE**GUIDED TOUR WITH TWO GUIDES



# **UNITE**GUIDED TOUR WITH WHISPERED INTERPRETATION



# **UNITE**GUIDED TOUR WITH SEVERAL GROUPS





## MOBILE EVENT WITH WIRELESS MICROPHONE, ACTIVE LOUDSPEAKER AND ASSISTIVE LISTENING



#### EVENT WITH ASSISTIVE LISTENING, SEVERAL SPEAKERS AND WITHOUT PA





## EVENT WITH WIRELESS MICROPHONE, ASSISTIVE LISTENING AND PA



## EVENT WITH WIRELESS MICROPHONE, WHISPERED INTERPRETATION AND ASSISTIVE LISTENING





**UNITE**EVENT WITH WIRELESS MICROPHONE, INTERPRETATION AND ASSISTIVE LISTENING



# **UNITE**DIGITAL MULTICHANNEL TRANSMISSION SILENT PA WITH ANTENNA







# **UNITE**DIGITAL MULTICHANNEL TRANSMISSION SILENT PA WITHOUT ANTENNA



**UNITE** CAMPUS APPLICATION WIRELESS MICROPHONE WITH REMOTE MONITORING **TECHNICIAN: MONITORING AND CON