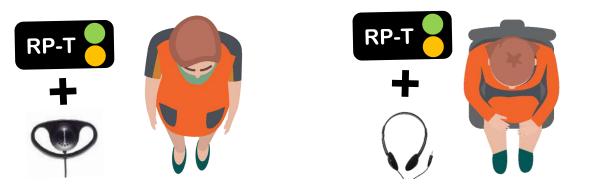

### **LEGEND**

OR BODYPACK TRANSMITTER

GUEST WITH RECEIVER AND HEADPHONE/HEADSET

HARD OF HEARING WITH BODYPACK RECEIVER AND INDUCTION NECKLOOP

GUEST WITH RECEIVER TALKS WITH TALKBACK FUNCTION

INTERPRETER WITH HANDHELD TRANSMITTER, BODYPACK RECEIVER AND HEADPHONE OR SIS INTERPRETER STATION