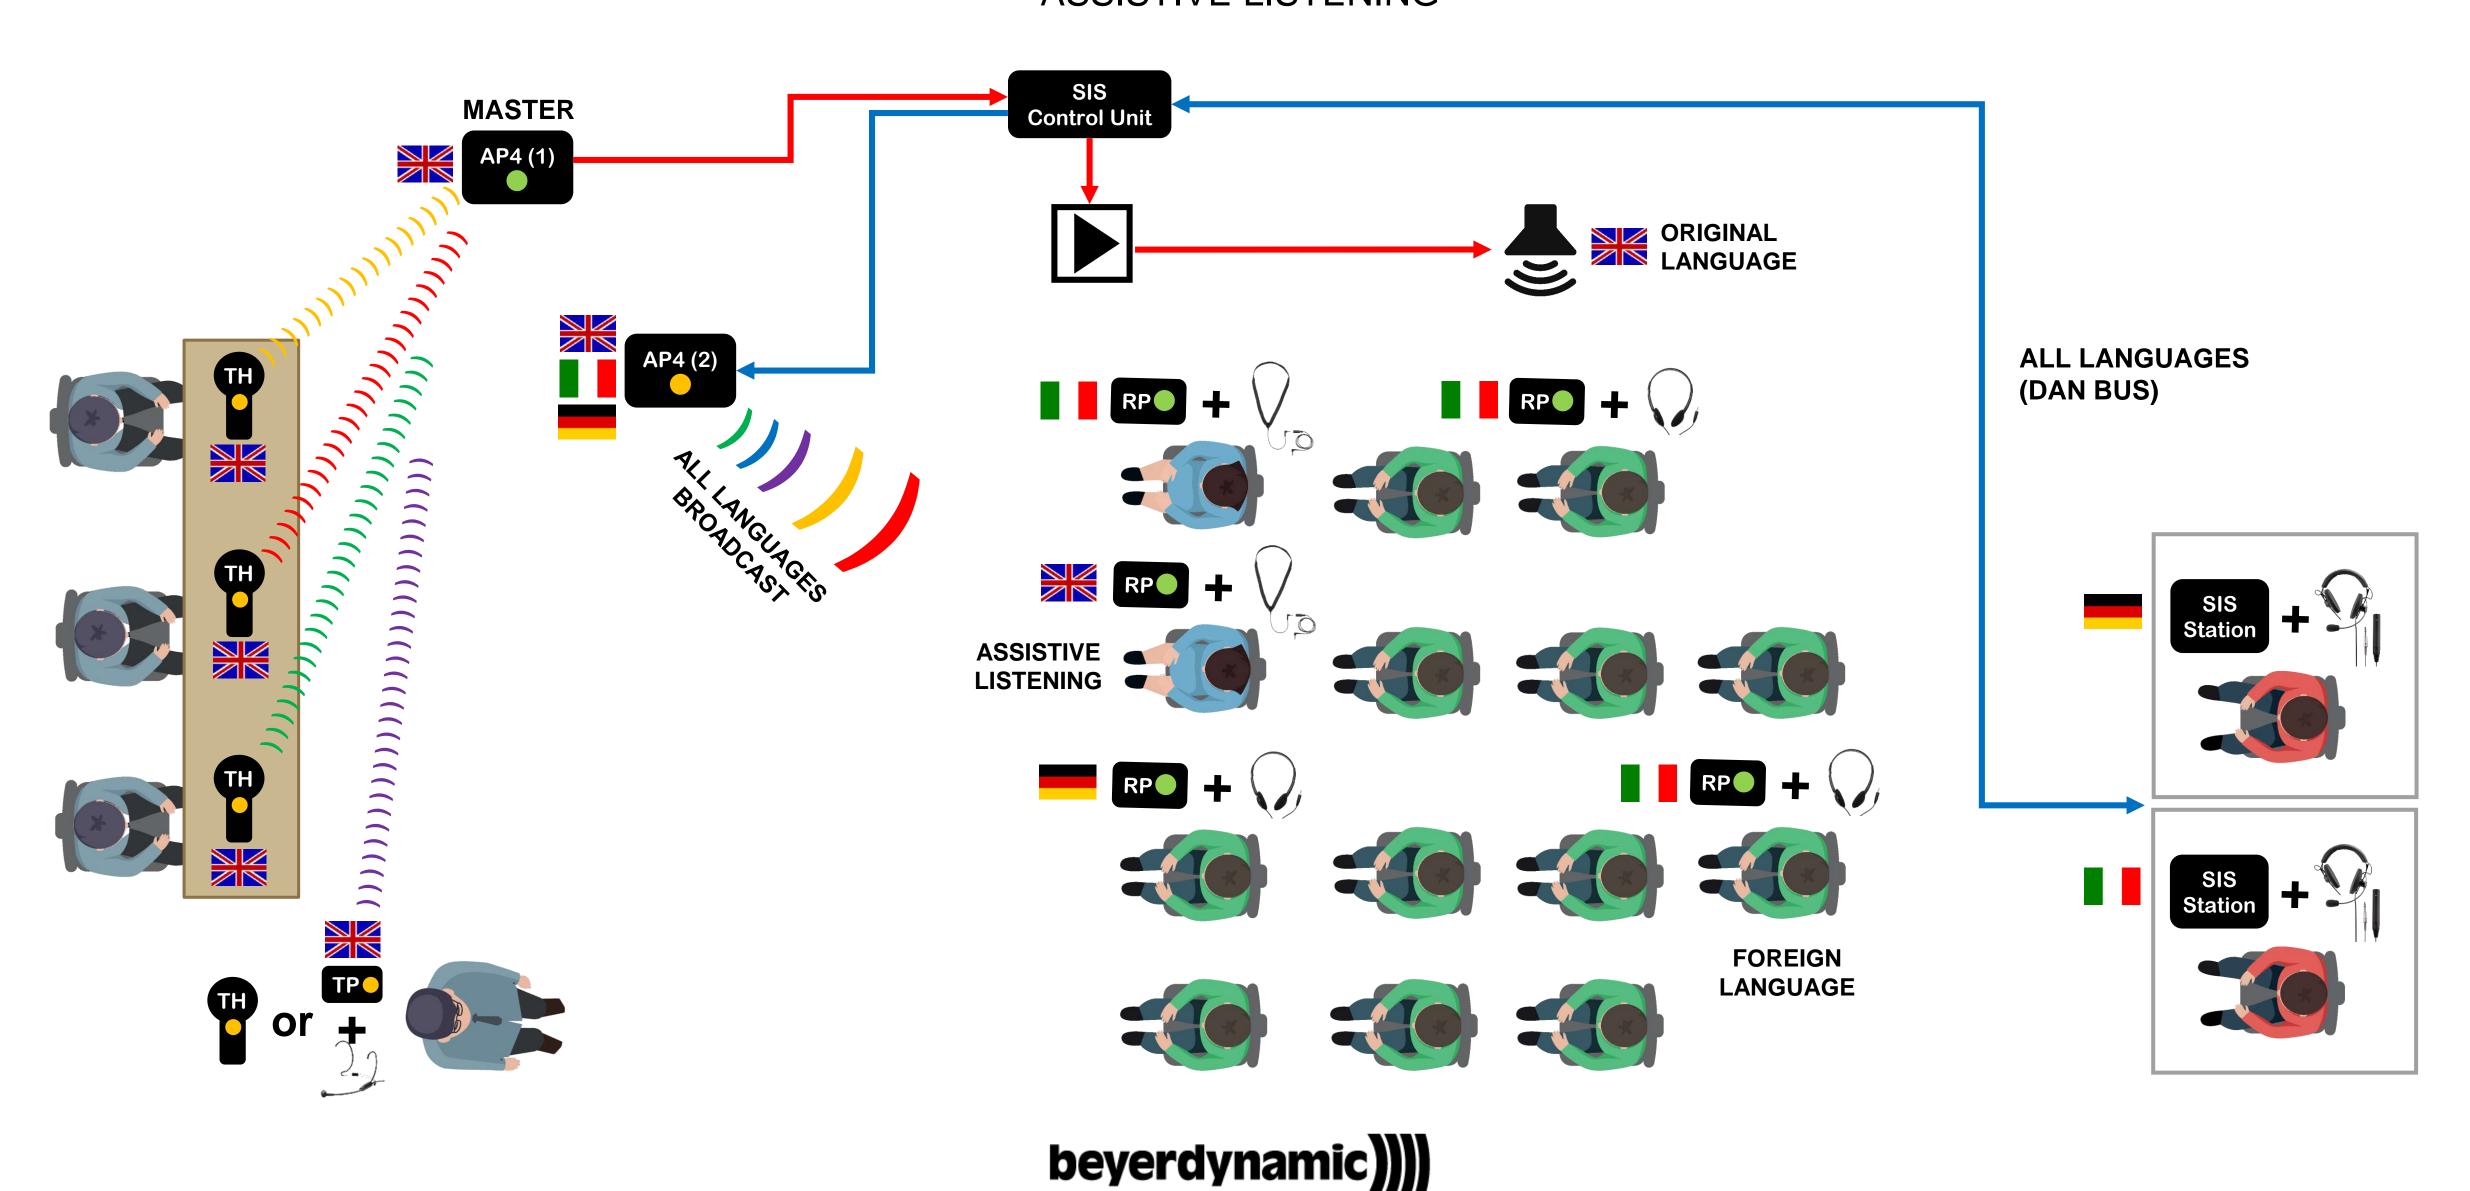

## EVENT WITH WIRELESS MICROPHONE, WHISPERED INTERPRETATION AND ASSISTIVE LISTENING

**UNITE**EVENT WITH WIRELESS MICROPHONE, INTERPRETATION AND ASSISTIVE LISTENING