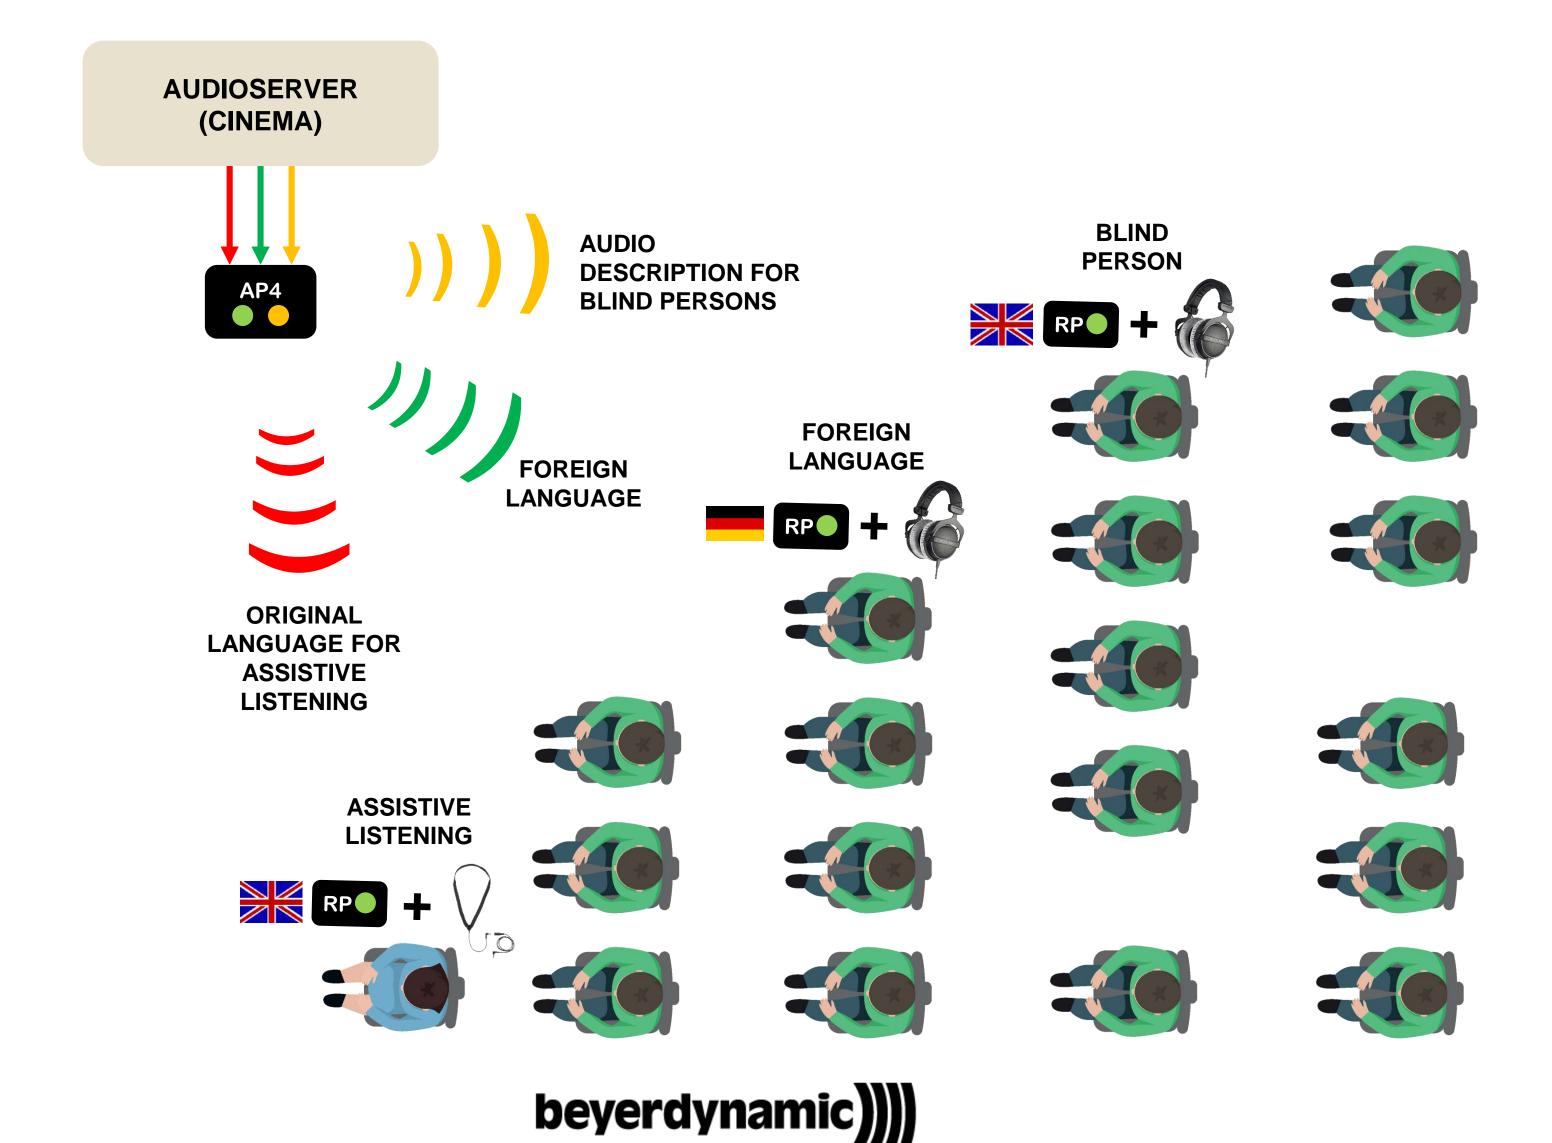

## BLIND COVERAGE, ASSISTIVE LISTENING, FOREIGN LANGUAGE IN CINEMA

LANGUAGE MOVIE/

SCREEN

BLIND COVERAGE WITH TWO REPORTERS AND MONITORING (IN AUDIENCE)