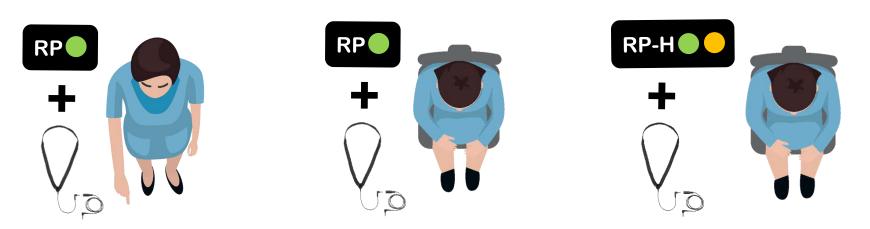

### **LEGEND**

OR BODYPACK TRANSMITTER

GUEST WITH RECEIVER AND HEADPHONE/HEADSET

HARD OF HEARING WITH BODYPACK RECEIVER AND INDUCTION NECKLOOP

GUEST WITH RECEIVER TALKS WITH TALKBACK FUNCTION

INTERPRETER WITH HANDHELD TRANSMITTER, BODYPACK RECEIVER AND HEADPHONE OR SIS INTERPRETER STATION