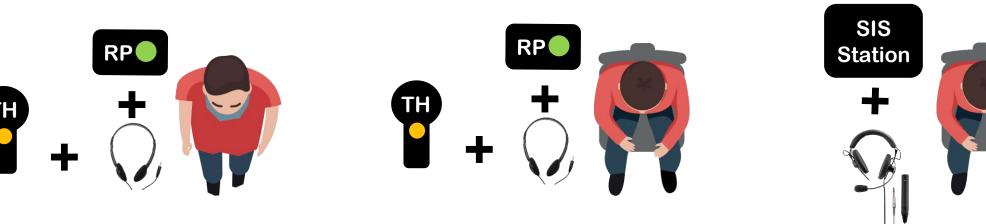

### **LEGEND**

OR BODYPACK TRANSMITTER

GUEST WITH RECEIVER AND HEADPHONE/HEADSET

HARD OF HEARING WITH BODYPACK RECEIVER AND INDUCTION NECKLOOP

GUEST WITH RECEIVER TALKS WITH TALKBACK FUNCTION

INTERPRETER WITH HANDHELD TRANSMITTER, BODYPACK RECEIVER AND HEADPHONE OR SIS INTERPRETER STATION

REPORTER WITH BODYPACK TRANSMITTER AND HEADSET