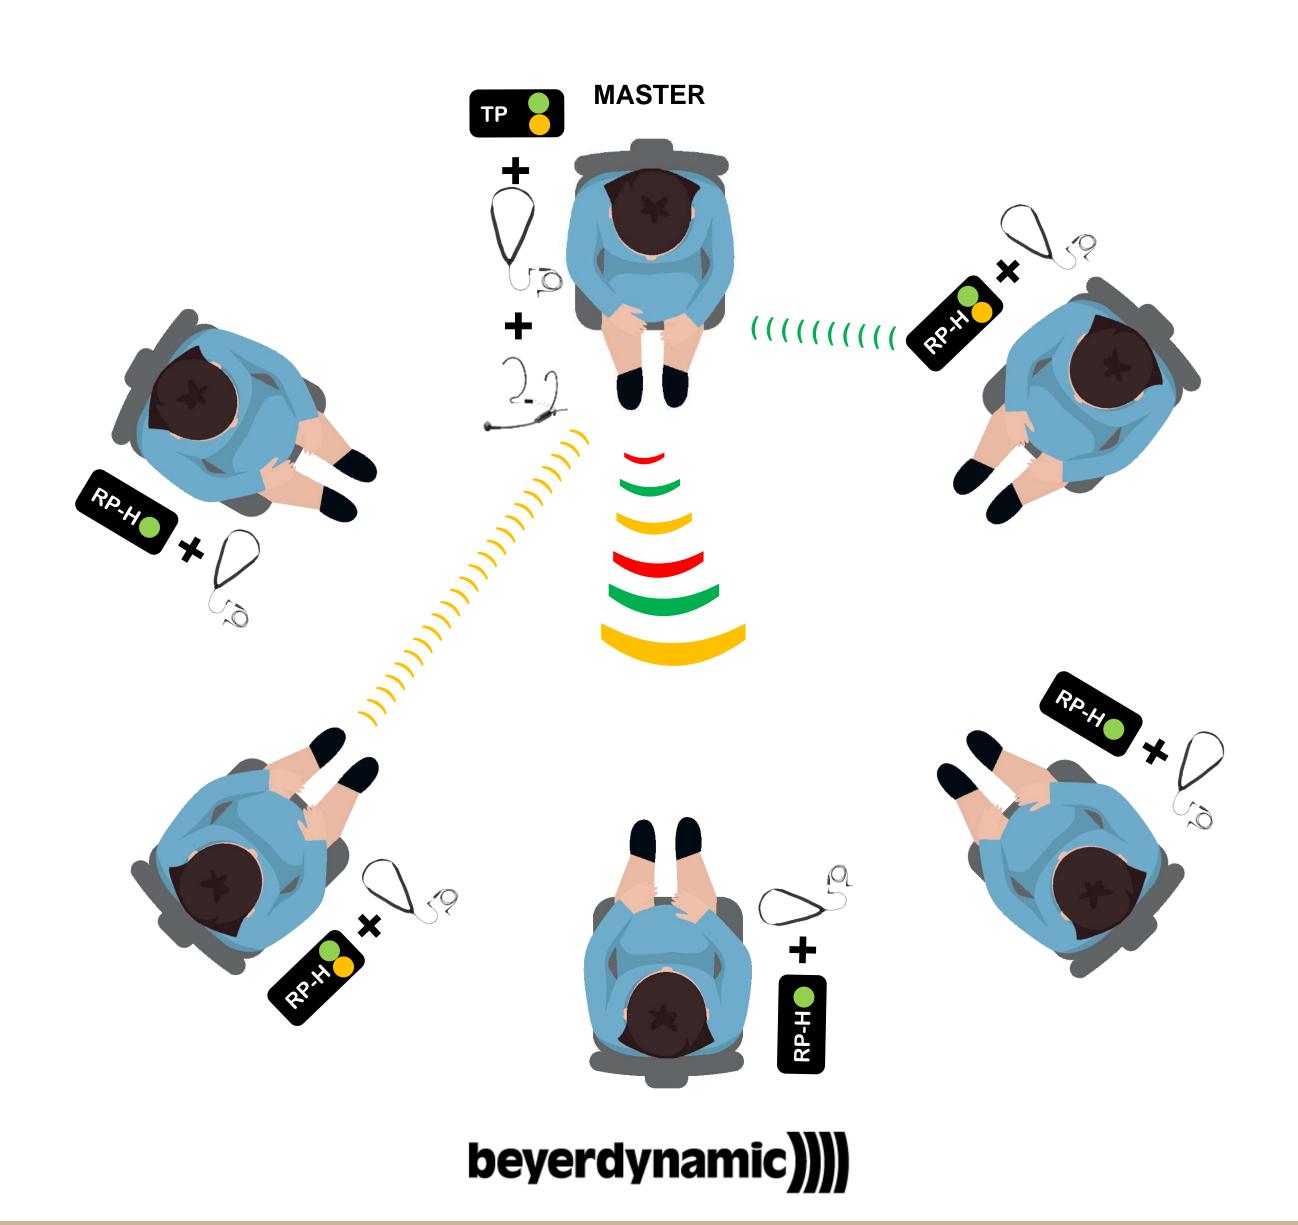

SSISTIVE LISTENING AND PA



## EVENT WITH WIRELESS MICROPHONE, WHISPERED INTERPRETATION AND ASSISTIVE LISTENING





**UNITE**EVENT WITH WIRELESS MICROPHONE, INTERPRETATION AND ASSISTIVE LISTENING



# **UNITE**DIGITAL MULTICHANNEL TRANSMISSION SILENT PA WITH ANTENNA







# **UNITE**DIGITAL MULTICHANNEL TRANSMISSION SILENT PA WITHOUT ANTENNA



**UNITE** CAMPUS APPLICATION WIRELESS MICROPHONE WITH REMOTE MONITORING **TECHNICIAN: MONITORING AND CONFIGURATION** Switch **ETHERNET CABLE** ROOM 1 ROOM 3 ROOM 4 ROOM 2 **CHARGER CHARGER CHARGER CHARGER** JACK (ANALOG) JACK (ANALOG) JACK (ANALOG) JACK (ANALOG) SPEECH 2 SPEECH 1 **SPEECH 3 SPEECH 4 ASSISTIVE** LISTENING



## **UNITE** SCHOOL FOR HARD OF HEARING



INCLUSIVE CLASSES (HARD OF HEARING)





# **UNITE**DISCUSSION GROUP / WORKSHOP



## ASSISTIVE LISTENING MOBILE FOR CONVERSATIONS





## BLIND COVERAGE, ASSISTIVE LISTENING, FOREIGN LANGUAGE IN CINEMA



LANGUAGE MOVIE/

SCREEN

BLIND COVERAGE WITH TWO REPORTERS AND MONITORING (IN AUDIENCE)





## TRAINING / DIRECTION WITH TWO PARTICIPANTS INTERCOM APPLICATION





## TRAINING / DIRECTION WITH SEVERAL PARTICIPANTS INTERCOM APPLICATION





#### **LEGEND**

#### **Unite Components**

TH

Unite TH Handheld transmitter



Unite TP
Beltpack transmitter



Unite RP Beltpack receiver



Unite RP-T Beltpack receiver with talkback



Unite RP-H Beltpack receiver high performance



Unite AP4 Access Point



Unite CC Charging Case



Unite CF 19" Charger



Unite SG 19" Charging Compartment



Unite CDS Charging Device



Unite CDD Charging Device

#### Accessoires



TG H56