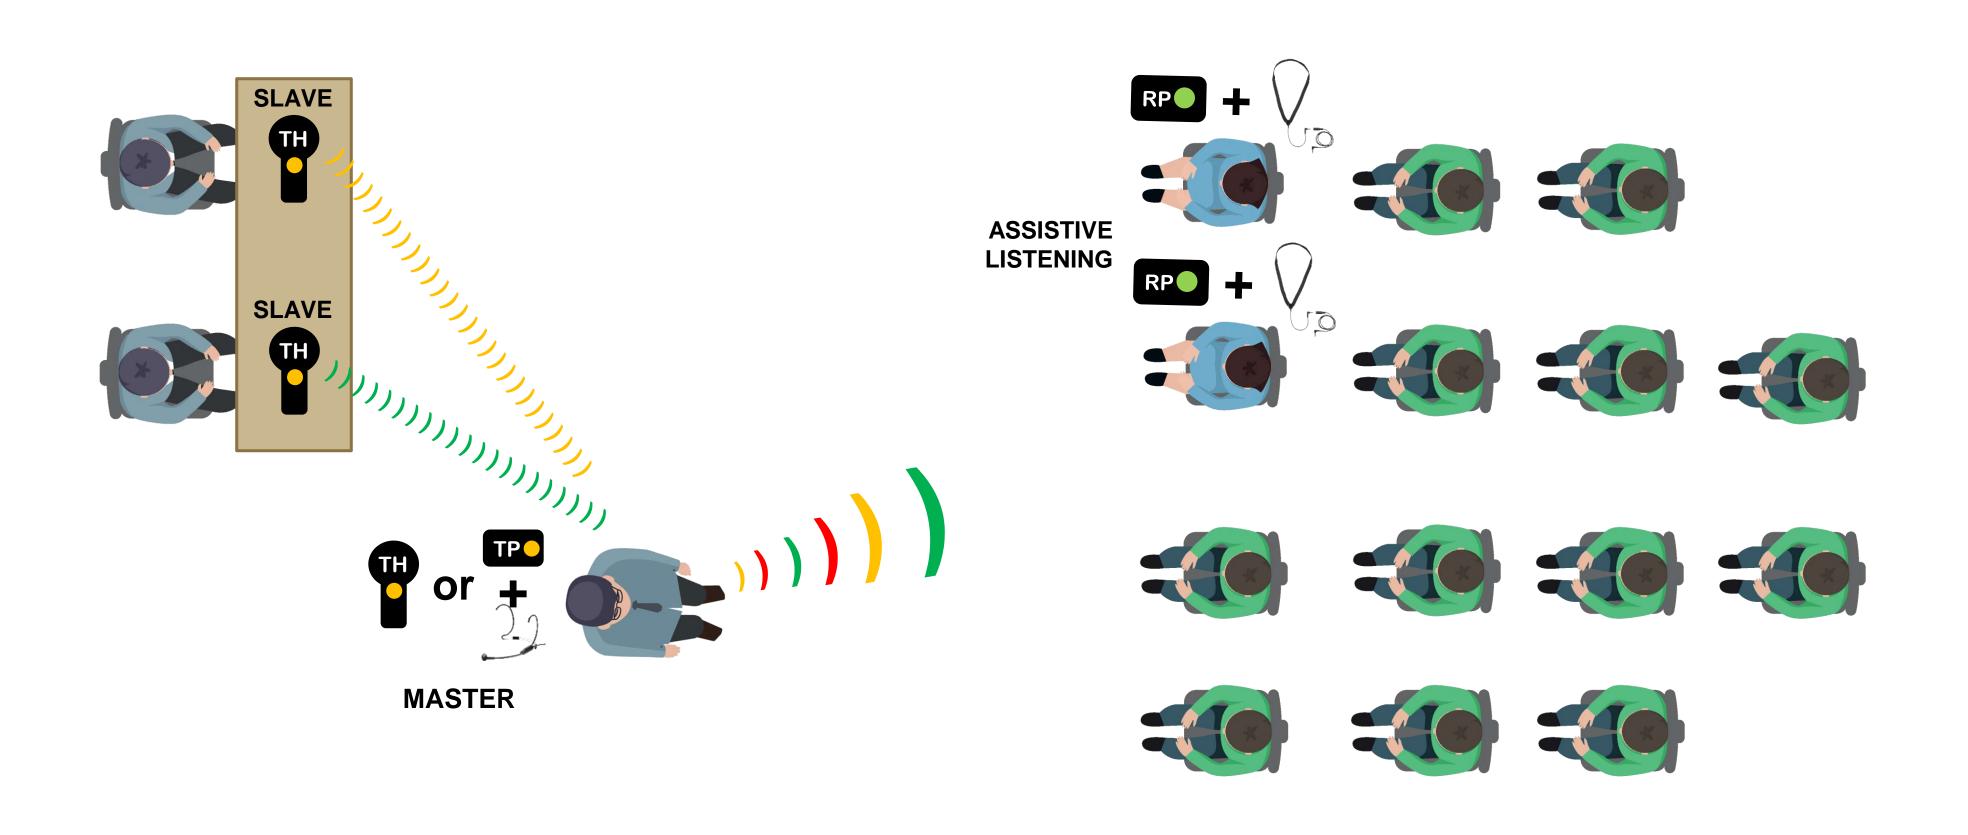

## MOBILE EVENT WITH WIRELESS MICROPHONE, ACTIVE LOUDSPEAKER AND ASSISTIVE LISTENING