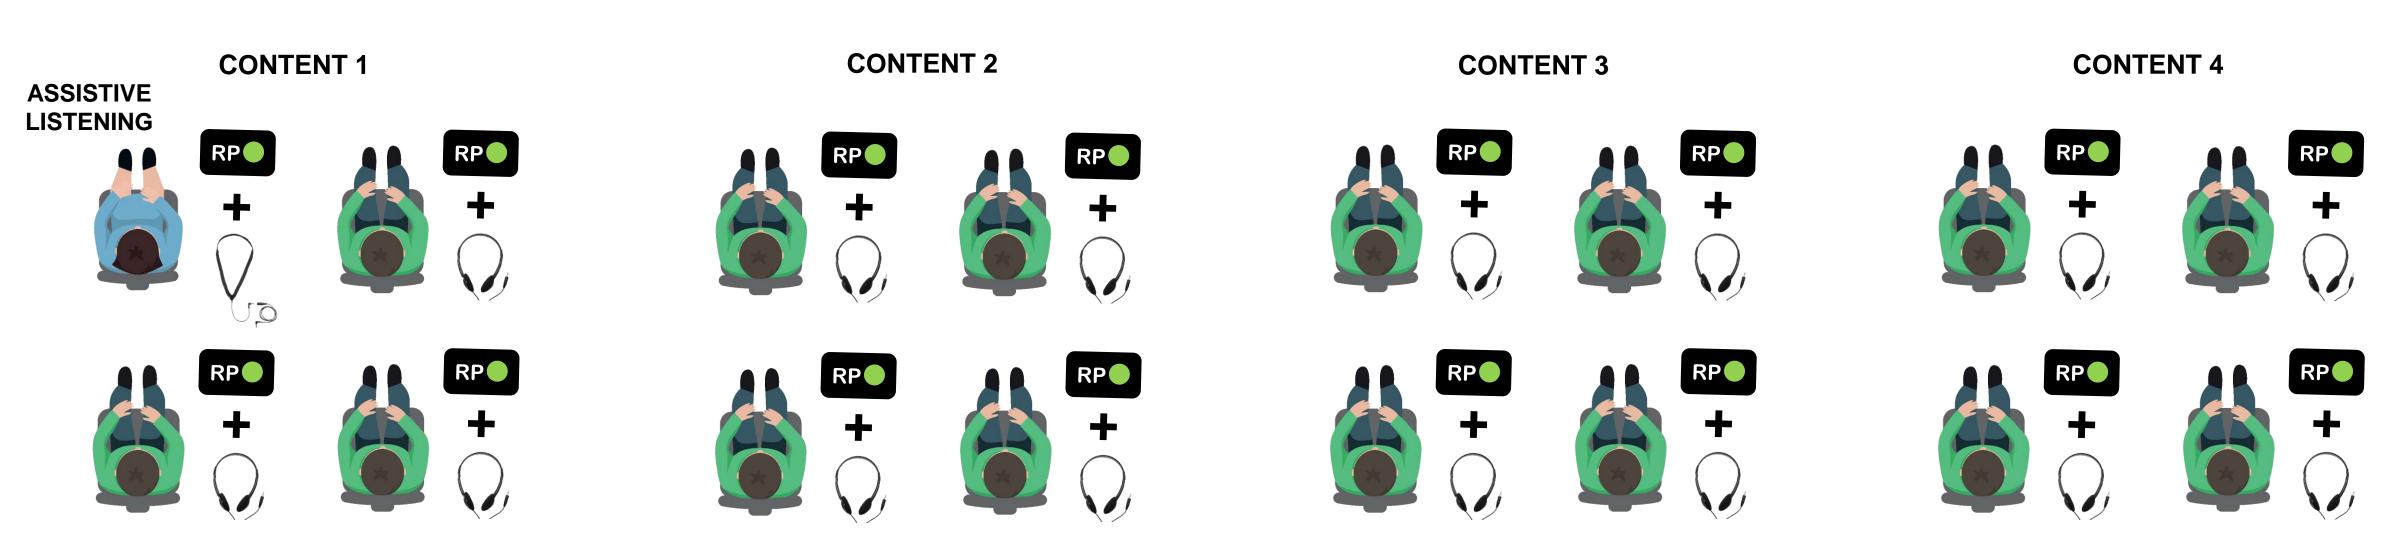

## MOBILE EVENT WITH WIRELESS MICROPHONE, ACTIVE LOUDSPEAKER AND ASSISTIVE LISTENING