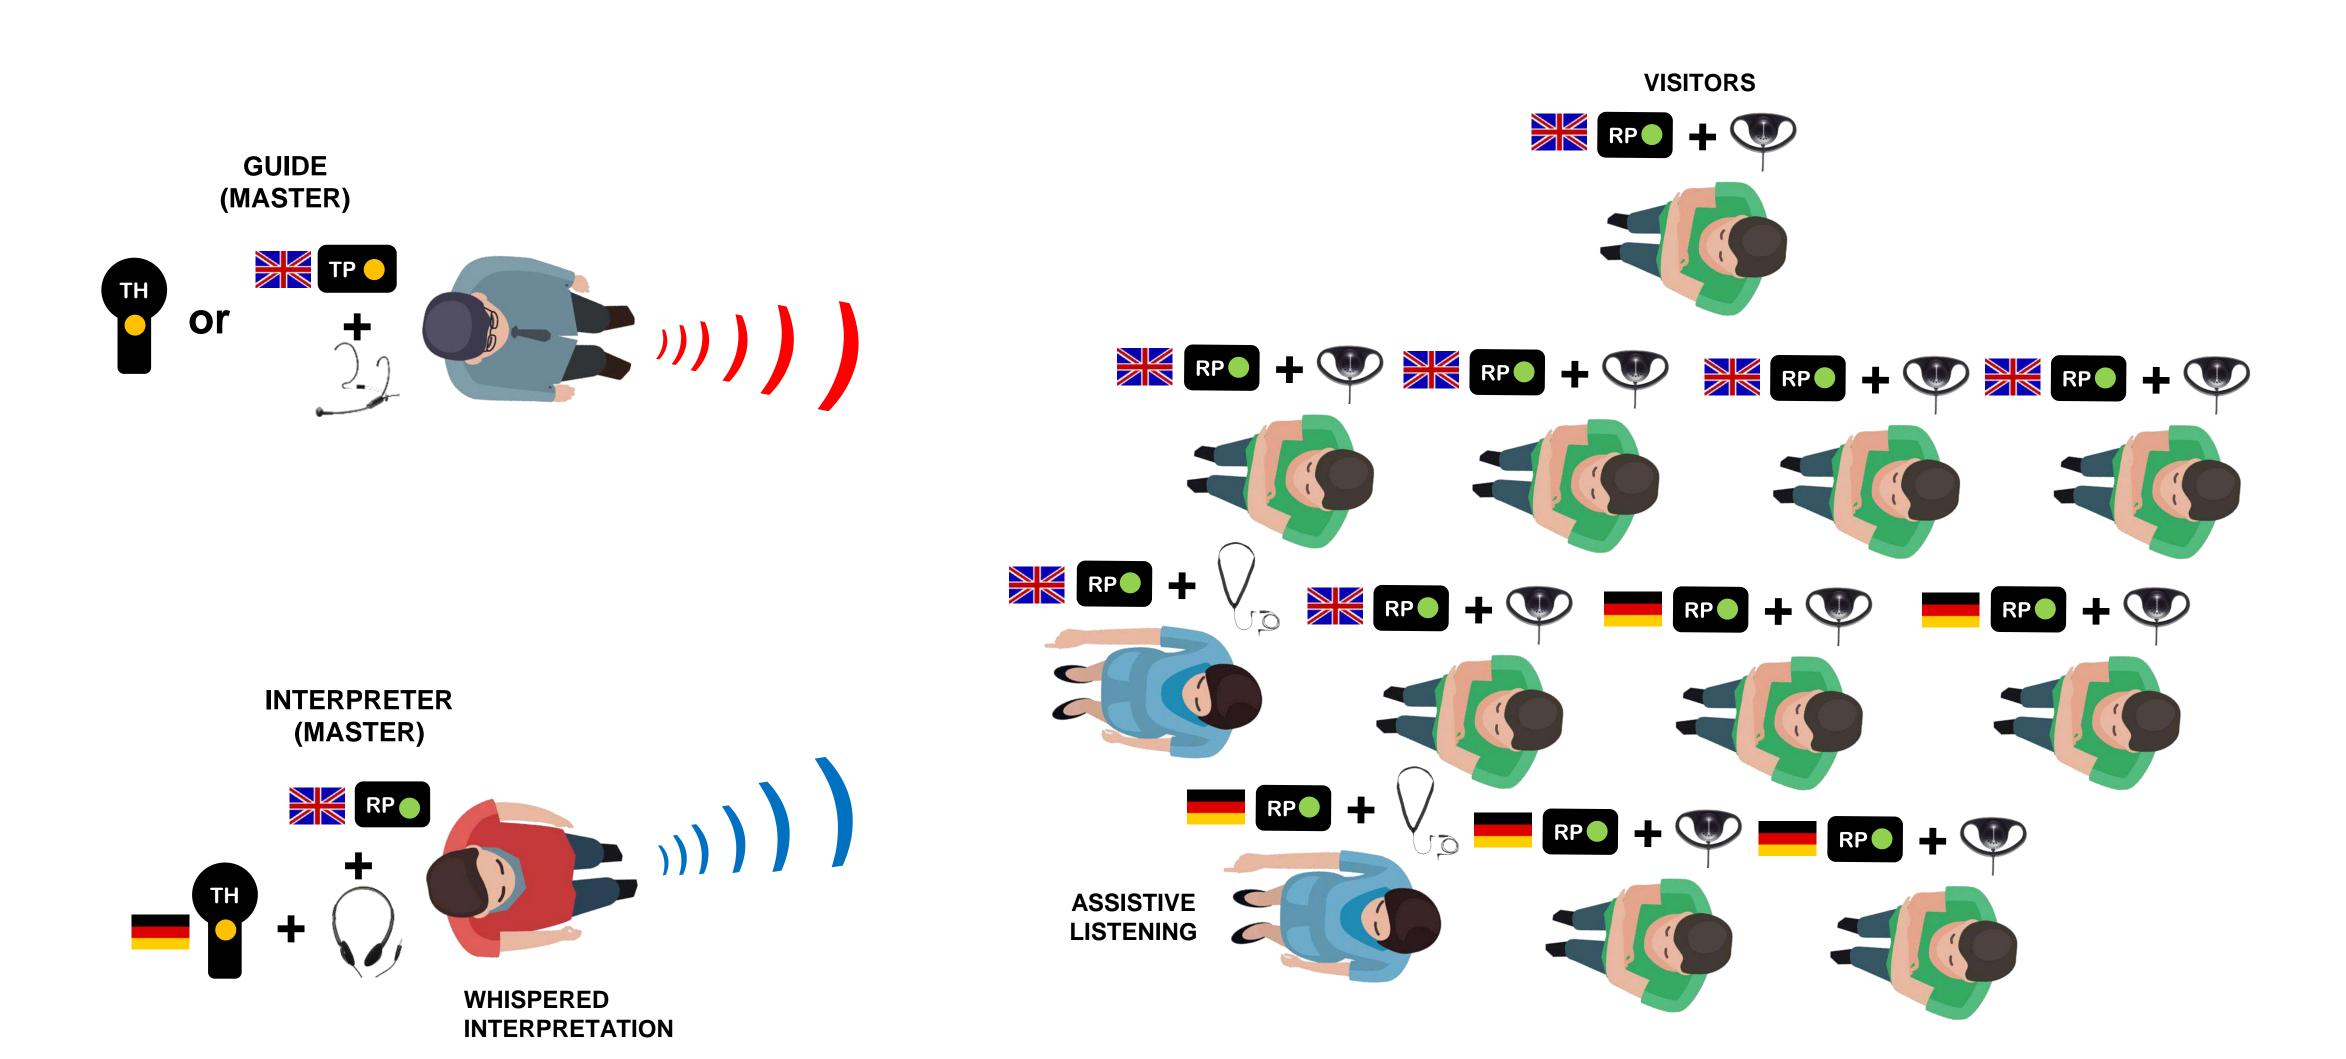

# **UNITE**GUIDED TOUR CLASSIC





# **UNITE**GUIDED TOUR WITH TALKBACK



# **UNITE**GUIDED TOUR WITH AUDIO INPUT

## EXAMPLES FOR AUDIO SOURCES





# **UNITE**GUIDED TOUR WITH TWO GUIDES



# **UNITE**GUIDED TOUR WITH WHISPERED INTERPRETATION



# **UNITE**GUIDED TOUR WITH SEVERAL GROUPS





## MOBILE EVENT WITH WIRELESS MICROPHONE, ACTIVE LOUDSPEAKER AND ASSISTIVE LISTENING



#### EVENT WITH ASSISTIVE LISTENING, SEVERAL SPEAKERS AND WITHOUT PA





## EVENT WITH WIRELESS MICROPHONE, ASSISTIVE LISTENING AND PA



## EVENT WITH WIRELESS MICROPHONE, WHISPERED INTERPRETATION AND ASSISTIVE LISTENING





**UNITE**EVENT WITH WIRELESS MICROPHONE, INTERPRETATION AND ASSISTIVE LISTENING



# **UNITE**DIGITAL MULTICHANNEL TRANSMISSION SILENT PA WITH ANTENNA







# **UNITE**DIGITAL MULTICHANNEL TRANSMISSION SILENT PA WITHOUT ANTENNA



**UNITE** CAMPUS APPLICATION WIRELESS MICROPHONE WITH REMOTE MONITORING **TECHNICIAN: MONITORING AND CONFIGURATION** Switch **ETHERNET CABLE** ROOM 1 ROOM 3 ROOM 4 ROOM 2 **CHARGER CHARGER CHARGER CHARG