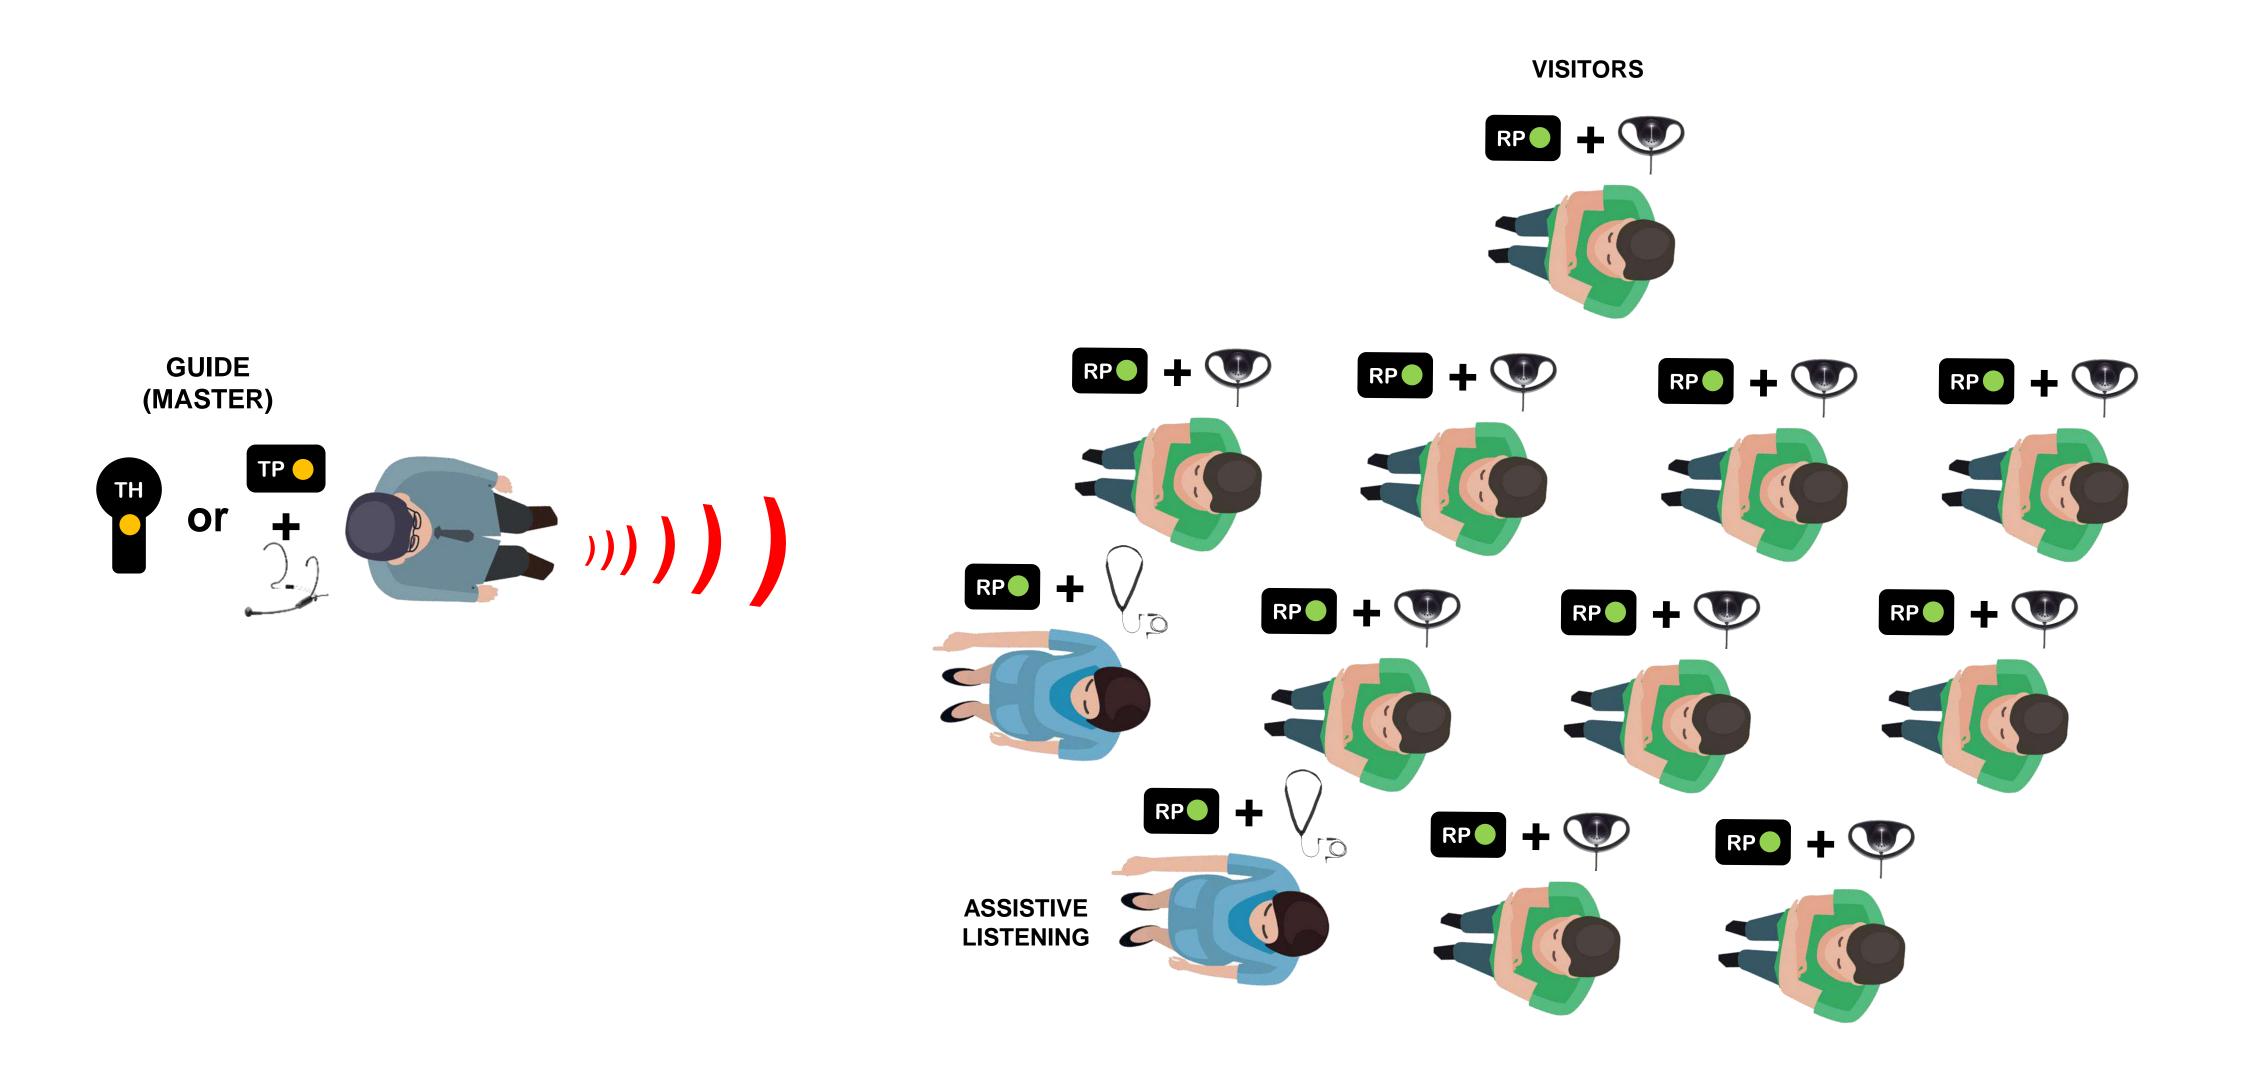

# **UNITE**GUIDED TOUR CLASSIC





# **UNITE**GUIDED TOUR WITH TALKBACK



# **UNITE**GUIDED TOUR WITH AUDIO INPUT

## EXAMPLES FOR AUDIO SOURCES





# **UNITE**GUIDED TOUR WITH TWO GUIDES



# **UNITE**GUIDED TOUR WITH WHISPERED INTERPRETATION



# **UNITE**GUIDED TOUR WITH SEVERAL GROUPS





## MOBILE EVENT WITH WIRELESS MICROPHONE, ACTIVE LOUDSPEAKER AND ASSISTIVE LISTENING



#### EVENT WITH ASSISTIVE LISTENING, SEVERAL SPEAKERS AND WITHOUT PA





## EVENT WITH WIRELESS MICROPHONE, ASSISTIVE LISTENING AND PA



## EVENT WITH WIRELESS MICROPHONE, WHISPERED INTERPRETATION AND ASSISTIVE LISTENING





**UNITE**EVENT WITH WIRELESS MICROPHONE, INTERPRETATION AND ASSISTIVE LISTENING



# **UNITE**DIGITAL MULTICHANNEL TRANSMISSION SILENT PA WITH ANTENNA







# **UNITE**DIGITAL MULTICHANNEL TRANSMISSION SILENT PA WITHO