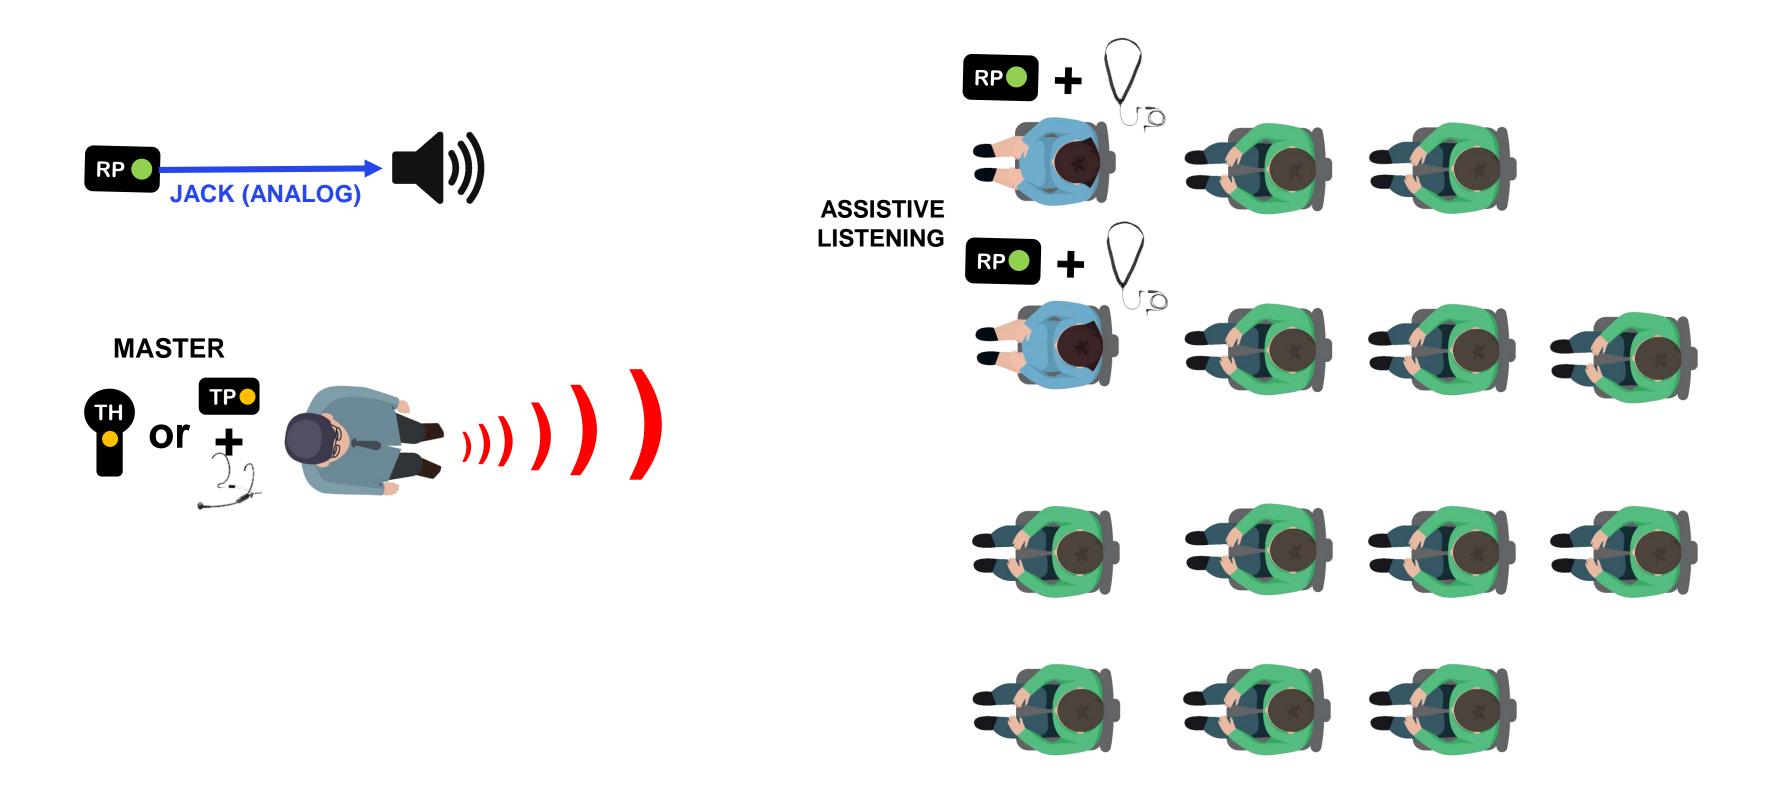

# **UNITE**GUIDED TOUR CLASSIC





# **UNITE**GUIDED TOUR WITH TALKBACK



# **UNITE**GUIDED TOUR WITH AUDIO INPUT

## EXAMPLES FOR AUDIO SOURCES





# **UNITE**GUIDED TOUR WITH TWO GUIDES



# **UNITE**GUIDED TOUR WITH WHISPERED INTERPRETATION



# **UNITE**GUIDED TOUR WITH SEVERAL GROUPS





## MOBILE EVENT WITH WIRELESS MICROPHONE, ACTIVE LOUDSPEAKER AND ASSISTIVE LISTENING



#### EVENT WITH ASSISTIVE LISTENING, SEVERAL SPEAKERS AND WITHOUT PA





## EVENT WITH WIRELESS MICROPHONE, ASSISTIVE LISTENING AND PA



## EVENT WITH WIRELESS MICROPHONE, WHISPERED INTERPRETATION AND ASSISTIVE LISTENING





**UNITE**EVENT WITH WIRELESS MICROPHONE, INTERPRETATION AND ASSISTIVE LISTENING



# **UNITE**DIGITAL MULTICHANNEL TRANSMISSION SILENT PA WITH ANTENNA







# **UNITE**DIGITAL MULTICHANNEL TRANSMISSION SILENT PA WITHOUT ANTENNA



**UNITE** CAMPUS APPLICATION WIRELESS MICROPHONE WITH REMOTE MONITORING **TECHNICIAN: MONITORING AND CONFIGURATION** Switch **ETHERNET CABLE** ROOM 1 ROOM 3 ROOM 4 ROOM 2 **CHARGER CHARGER CHARGER CHARGER** JACK (ANALOG) JACK (ANALOG) JACK (ANALOG) JACK (ANALOG) SPEECH 2 SPEECH 1 **SPEECH 3 SPEECH 4 ASSISTIVE** LISTENING



## **UNITE**