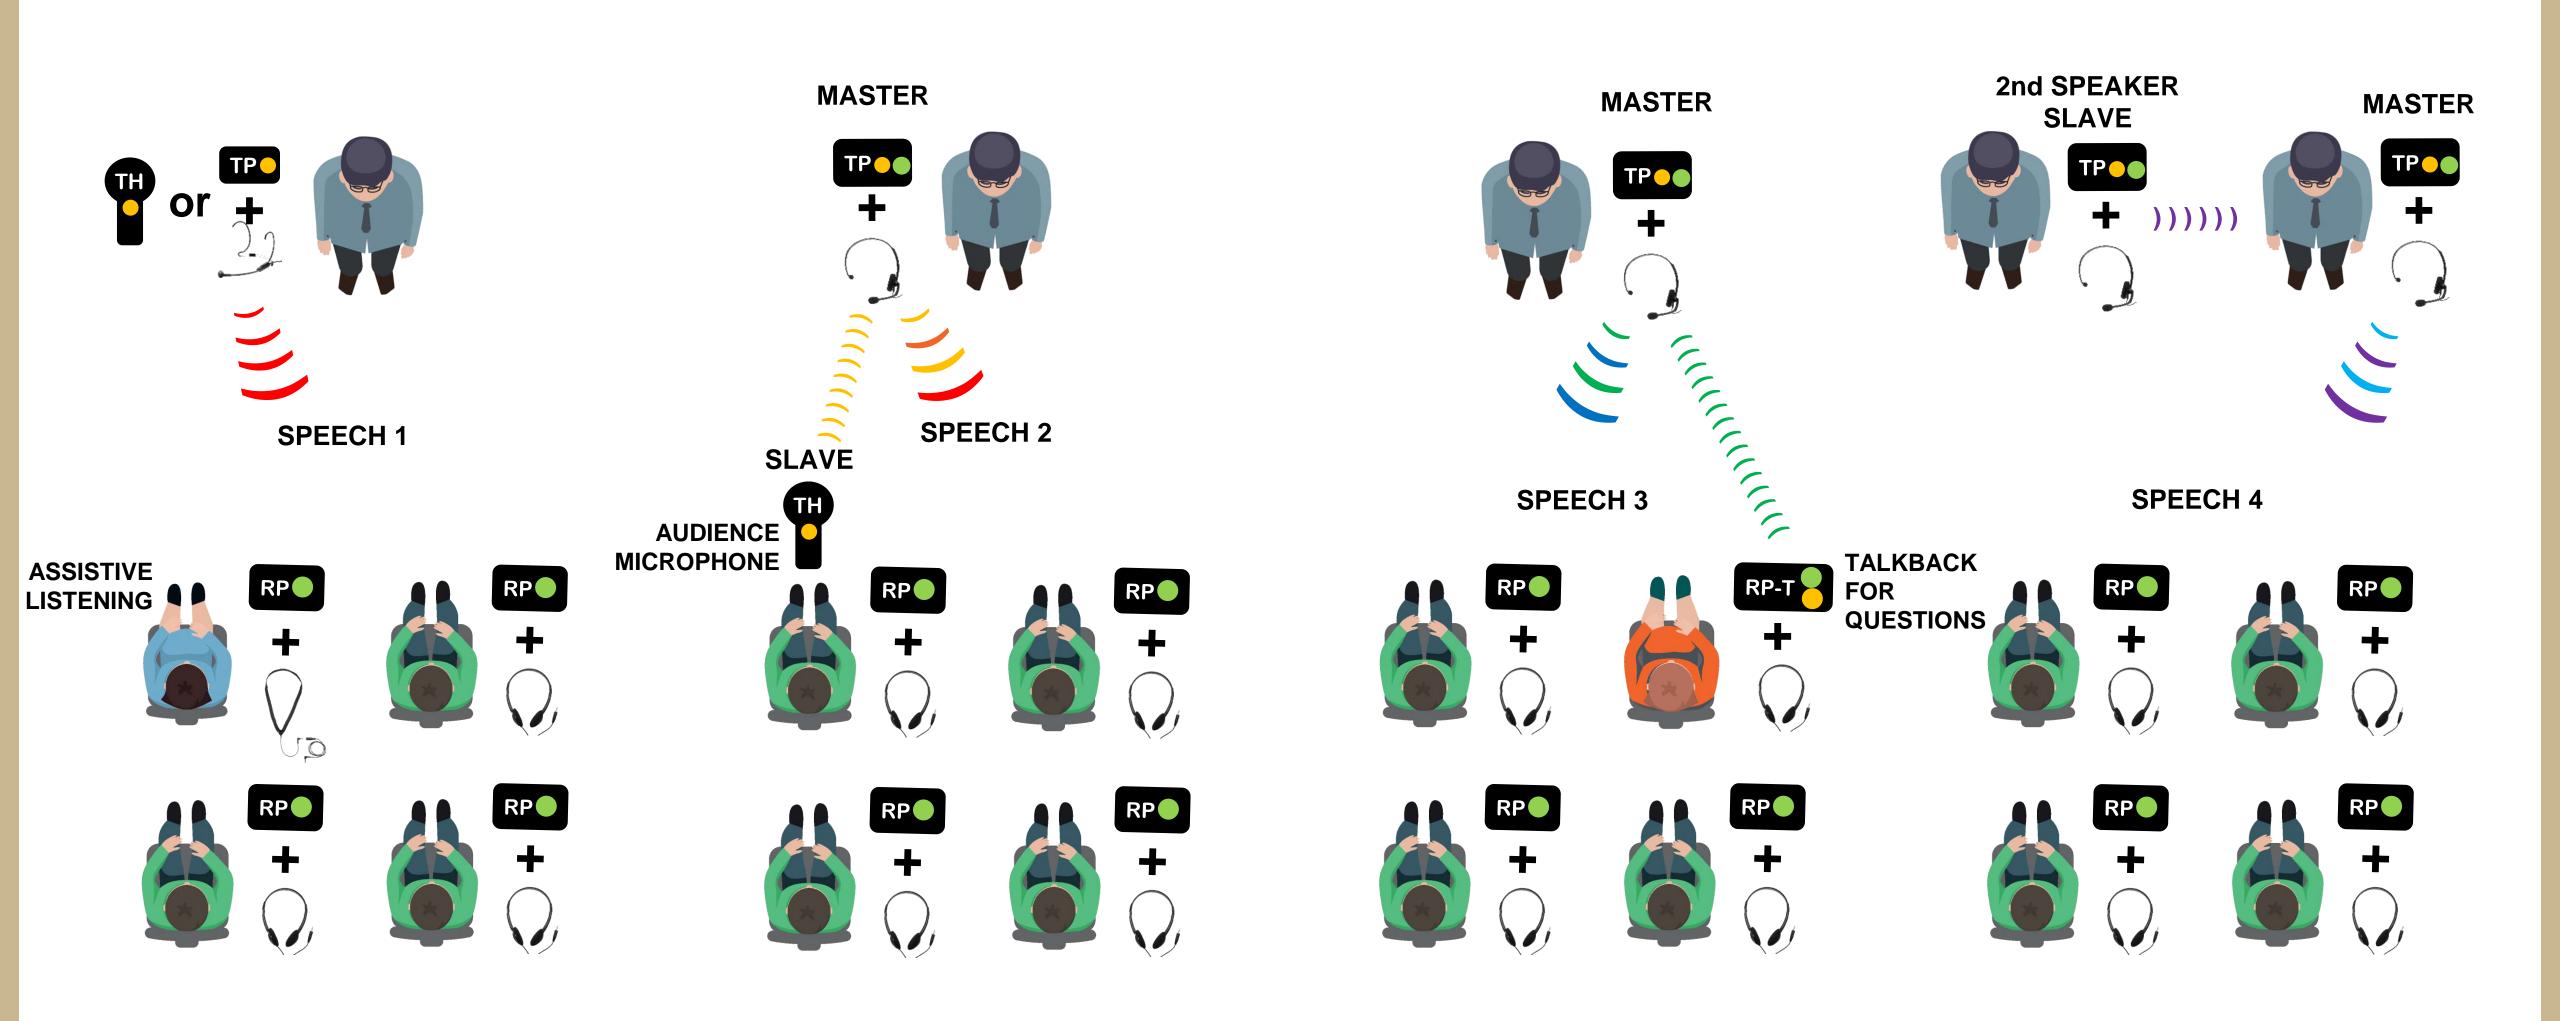

## EVENT WITH WIRELESS MICROPHONE, WHISPERED INTERPRETATION AND ASSISTIVE LISTENING

**UNITE**EVENT WITH WIRELESS MICROPHONE, INTERPRETATION AND ASSISTIVE LISTENING