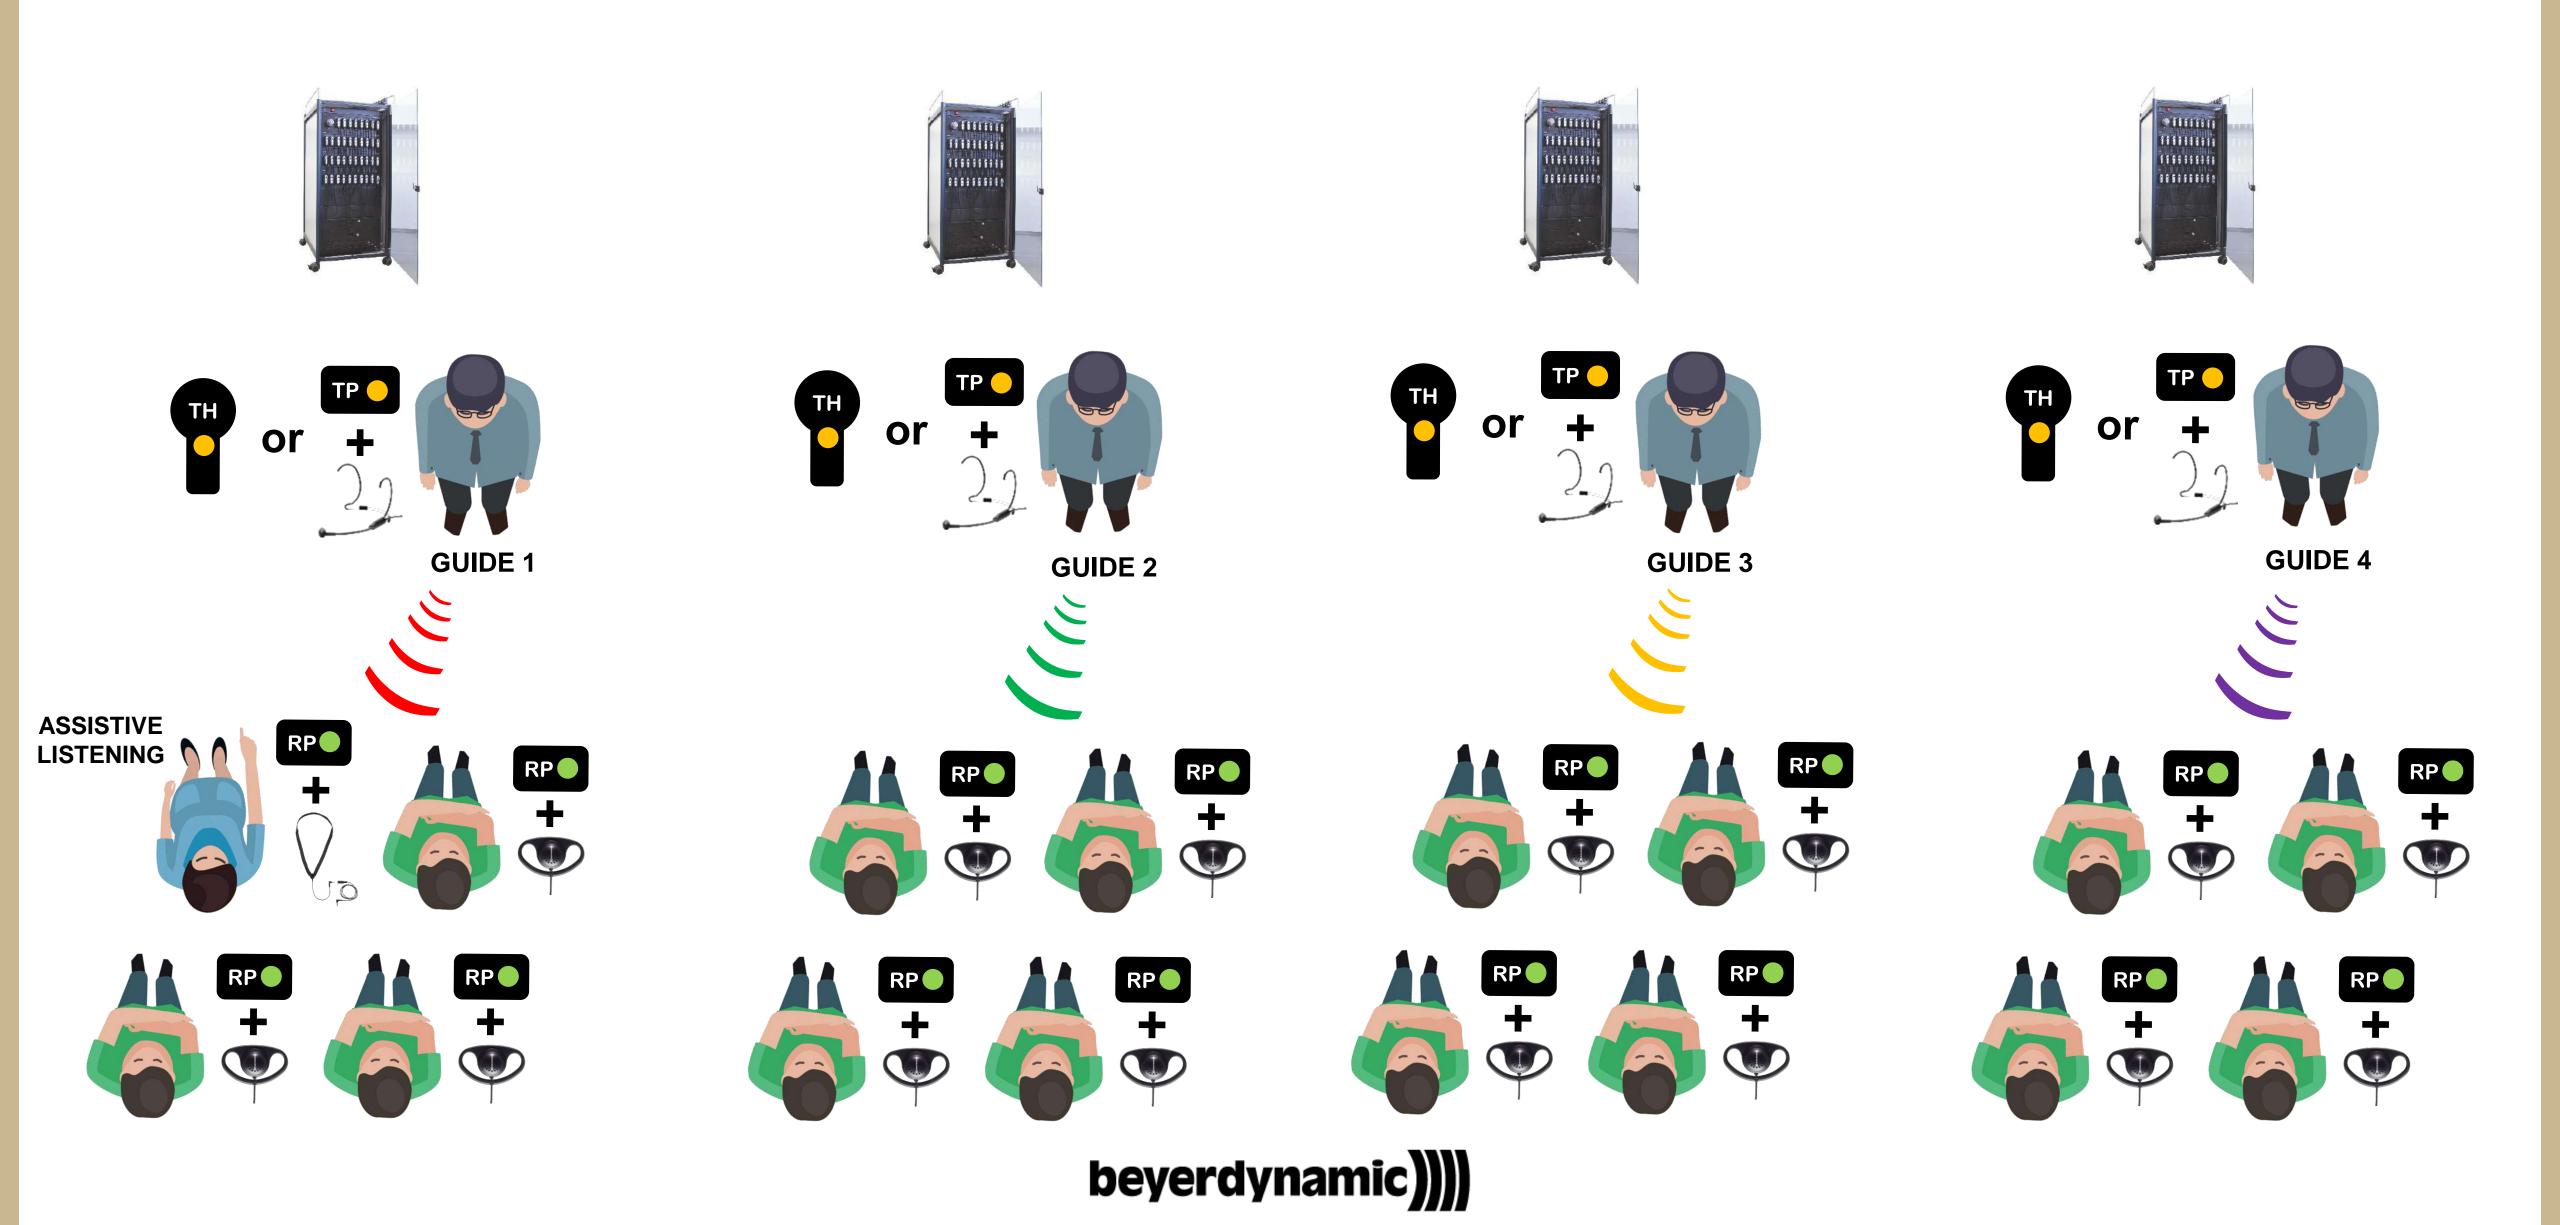

# **UNITE**GUIDED TOUR CLASSIC





# **UNITE**GUIDED TOUR WITH TALKBACK



# **UNITE**GUIDED TOUR WITH AUDIO INPUT

## EXAMPLES FOR AUDIO SOURCES





# **UNITE**GUIDED TOUR WITH TWO GUIDES



# **UNITE**GUIDED TOUR WITH WHISPERED INTERPRETATION



# **UNITE**GUIDED TOUR WITH SEVERAL GROUPS





## MOBILE EVENT WITH WIRELESS MICROPHONE, ACTIVE LOUDSPEAKER AND ASSISTIVE LISTENING



#### EVENT WITH ASSISTIVE LISTENING, SEVERAL SPEAKERS AND WITHOUT PA





## EVENT WITH WIRELESS MICROPHONE, ASSISTIVE LISTENING AND PA



## EVENT WITH WIRELESS MICROPHONE, WHISPERED INTERPRETATION AND ASSISTIVE LISTENING





**UNITE**EVENT WITH WIRELESS MICROPHONE, INTERPRETATION AND ASSISTIVE LISTENING



# **UNITE**DIGITAL MULTICHANNEL TRANSMISSION SILENT PA WITH ANTENNA







# **UNITE**DIGITAL MULTICHANNEL TRANSMISSION SILENT PA WITHOUT ANTENNA



**UNITE** CAMPUS APPLICATION WIRELESS MICROPHONE WITH REMOTE MONITORING **TECHNICIAN: MONITORING AND CONFIGURATION** Switch **ETHERNET CABLE** ROOM 1 ROOM 3 ROOM 4 ROOM 2 **CHARGER CHARGER CHARGER CHARGER** JACK (ANALOG) JACK (ANALOG) JACK (ANALOG)