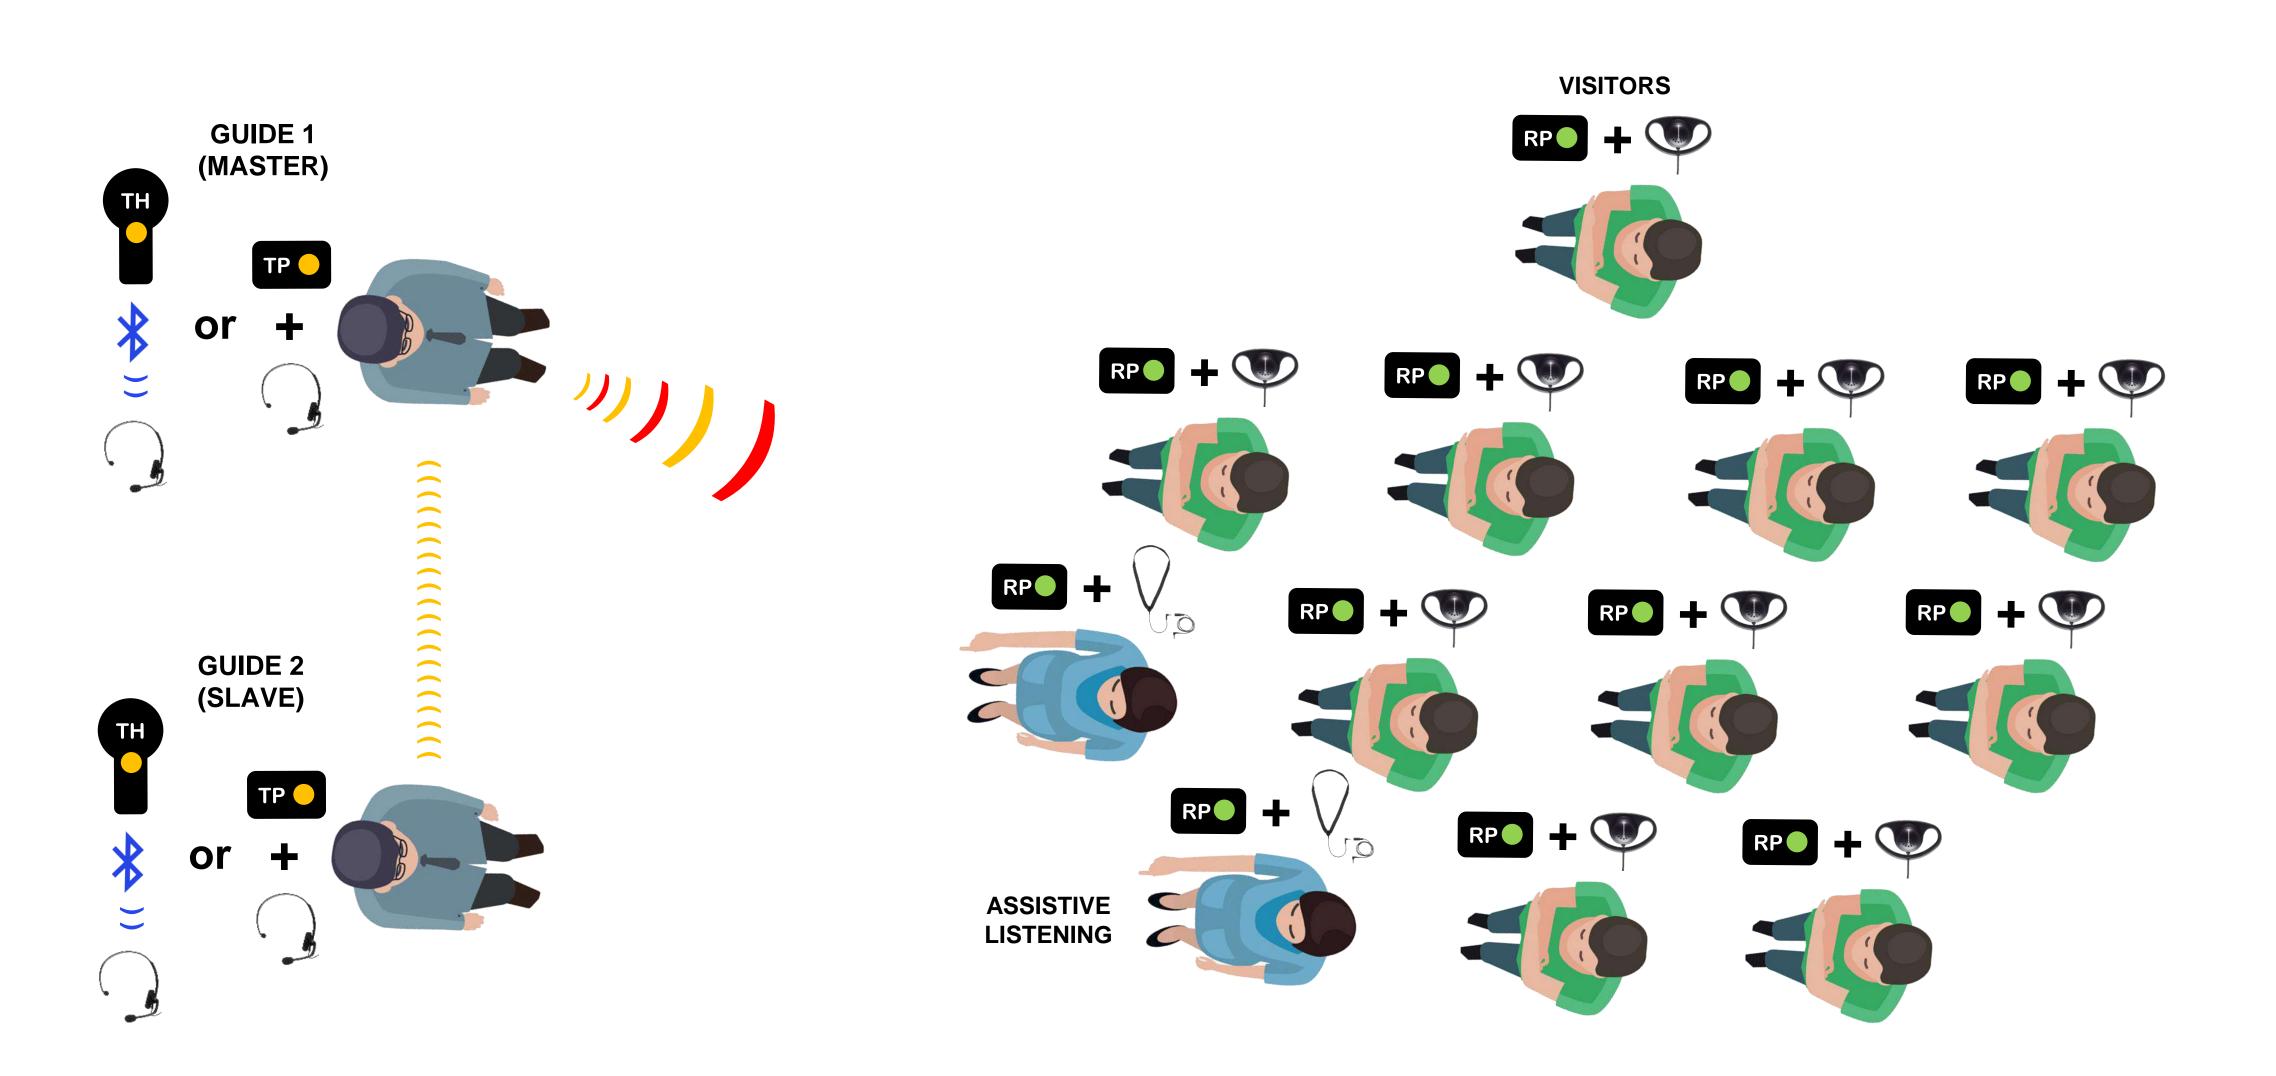

# **UNITE**GUIDED TOUR CLASSIC





# **UNITE**GUIDED TOUR WITH TALKBACK



# **UNITE**GUIDED TOUR WITH AUDIO INPUT

## EXAMPLES FOR AUDIO SOURCES





# **UNITE**GUIDED TOUR WITH TWO GUIDES



# **UNITE**GUIDED TOUR WITH WHISPERED INTERPRETATION



# **UNITE**GUIDED TOUR WITH SEVERAL GROUPS





## MOBILE EVENT WITH WIRELESS MICROPHONE, ACTIVE LOUDSPEAKER AND ASSISTIVE LISTENING



#### EVENT WITH ASSISTIVE LISTENING, SEVERAL SPEAKERS AND WITHOUT PA





## EVENT WITH WIRELESS MICROPHONE, ASSISTIVE LISTENING AND PA



## EVENT WITH WIRELESS MICROPHONE, WHISPERED INTERPRETATION AND ASSISTIVE LISTENING





**UNITE**EVENT WITH WIRELESS MICROPHONE, INTERPRETATION AND ASSISTIVE LISTENING



# **UNITE**DIGITAL MULTICHANNEL TRANSMISSION SILENT PA WITH ANTENNA







# **UNITE**DIGITAL MULTICHANNEL TRANSMISSION SILENT PA WITHOUT ANTENNA



**UNITE** CAMPUS APPLICATION WIRELESS MICROPHONE WITH REMOTE MONITORING **TECHNICIAN: MONITORING AND CONFIGURATION** Switch **ETHERNET CABLE** ROO