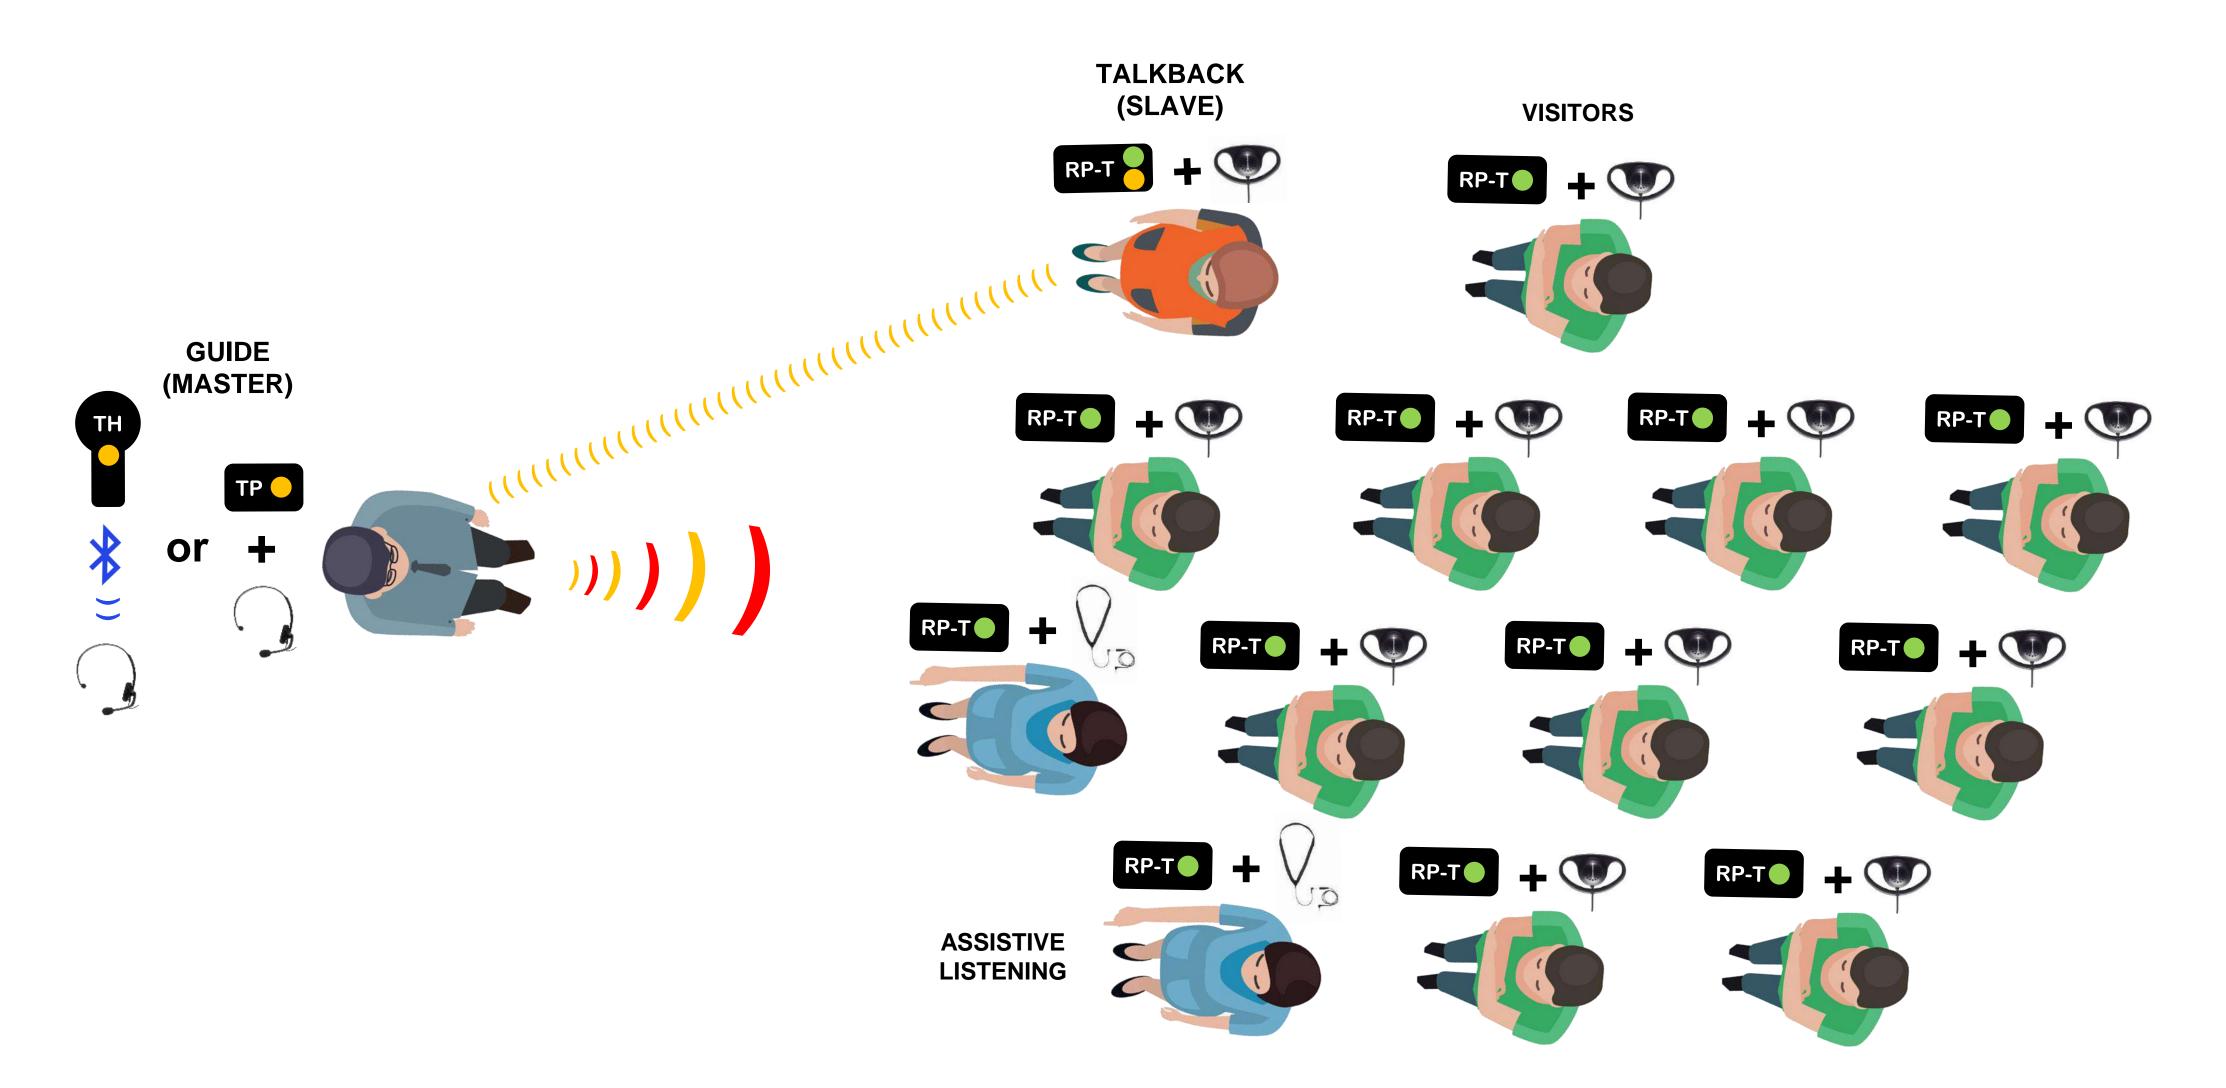

# **UNITE**GUIDED TOUR CLASSIC





# **UNITE**GUIDED TOUR WITH TALKBACK



# **UNITE**GUIDED TOUR WITH AUDIO INPUT

## EXAMPLES FOR AUDIO SOURCES





# **UNITE**GUIDED TOUR WITH TWO GUIDES



# **UNITE**GUIDED TOUR WITH WHISPERED INTERPRETATION



# **UNITE**GUIDED TOUR WITH SEVERAL GROUPS





## MOBILE EVENT WITH WIRELESS MICROPHONE, ACTIVE LOUDSPEAKER AND ASSISTIVE LISTENING



#### EVENT WITH ASSISTIVE LISTENING, SEVERAL SPEAKERS AND WITHOUT PA





## EVENT WITH WIRELESS MICROPHONE, ASSISTIVE LISTENING AND PA



## EVENT WITH WIRELESS MICROPHONE, WHISPERED INTERPRETATION AND ASSISTIVE LISTENING





**UNITE**EVENT WITH WIRELESS MICROPHONE, INTERPRETATION AND ASSISTIVE LISTENING



# **UNITE**DIGITAL MULTICHANNEL TRANSMISSION SILENT PA WITH ANTENNA







# **UNITE**DIGITAL MULTICHANNEL TRANSMISSION SILENT PA WITHOUT ANTENNA



**UNITE** CAMPUS APPLICATION