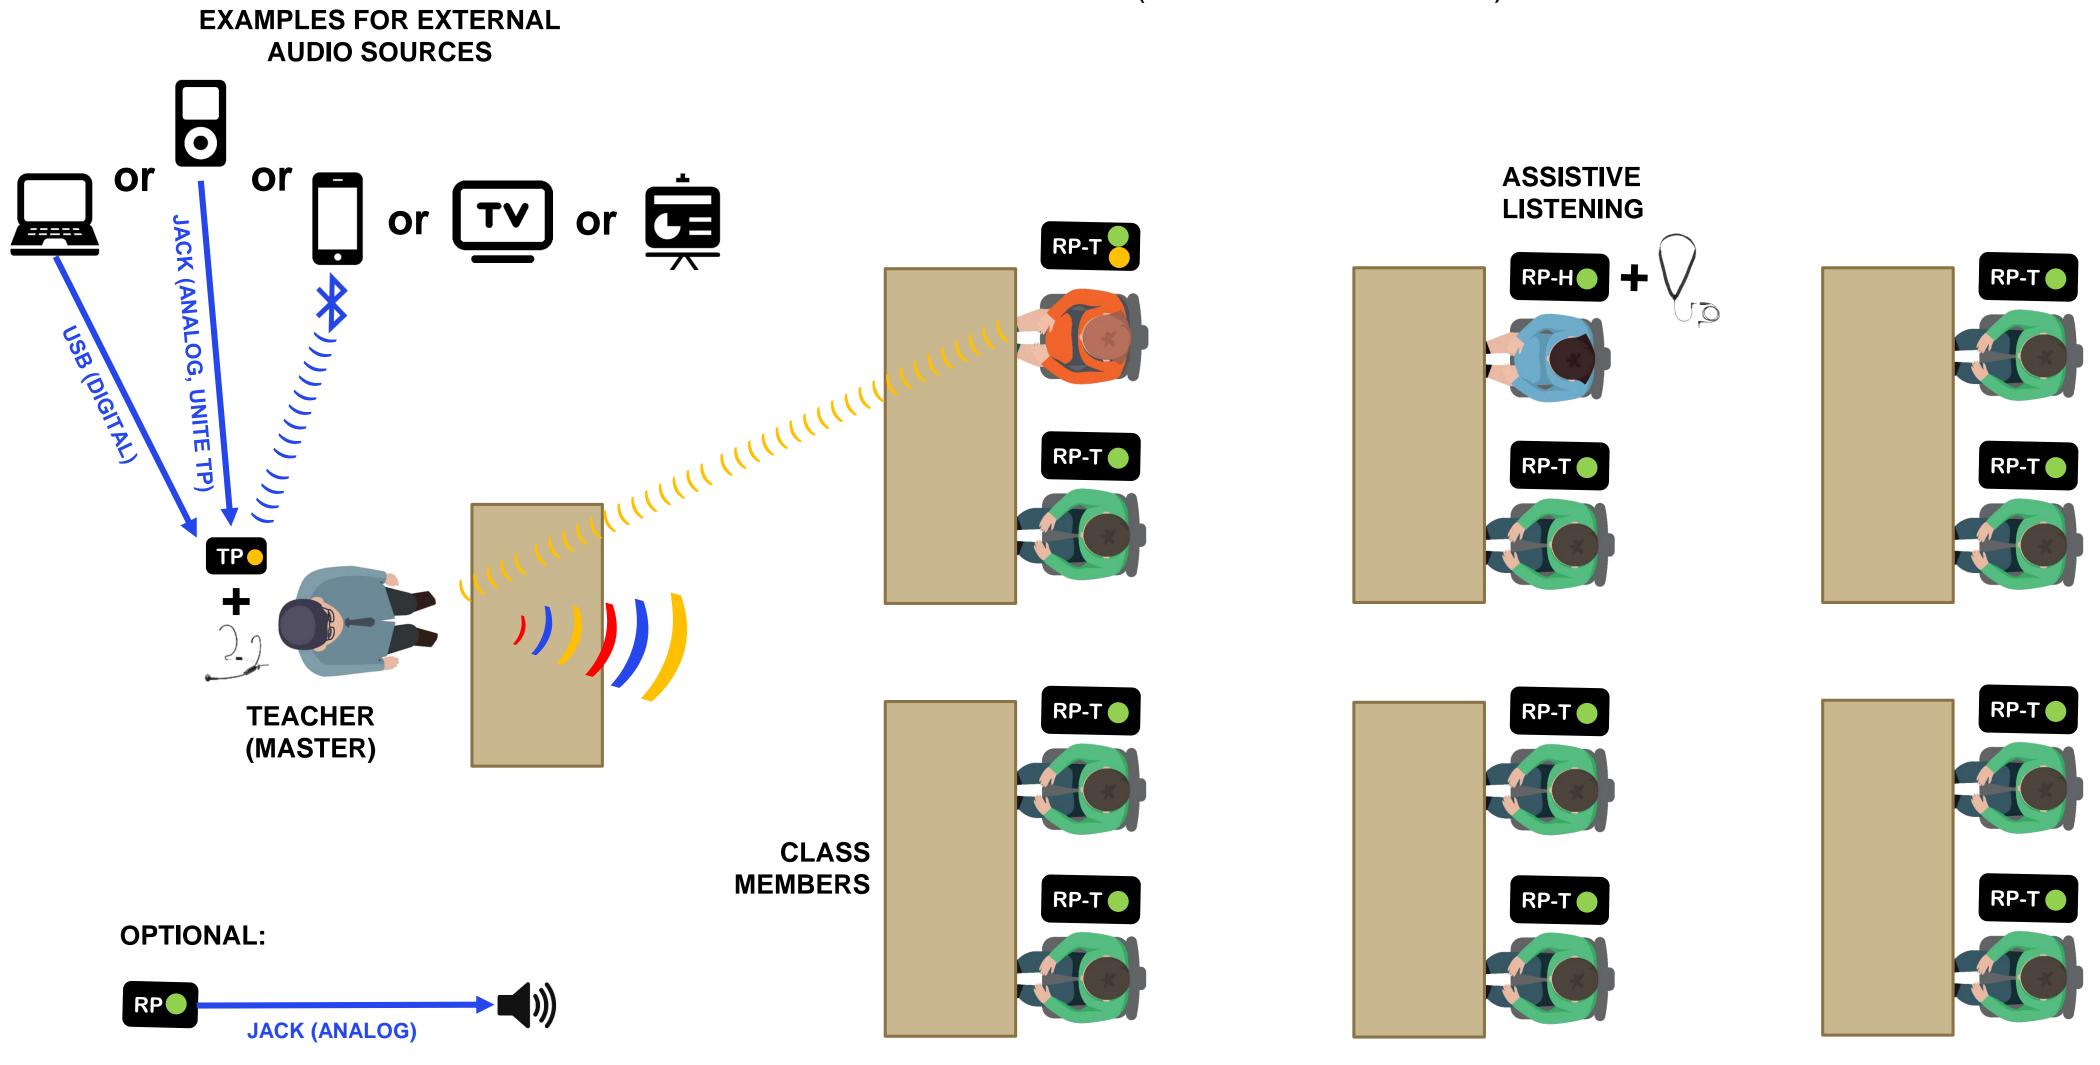

## EVENT WITH WIRELESS MICROPHONE, ASSISTIVE LISTENING AND PA

## EXAMPLES FOR AUDIO SOURCES