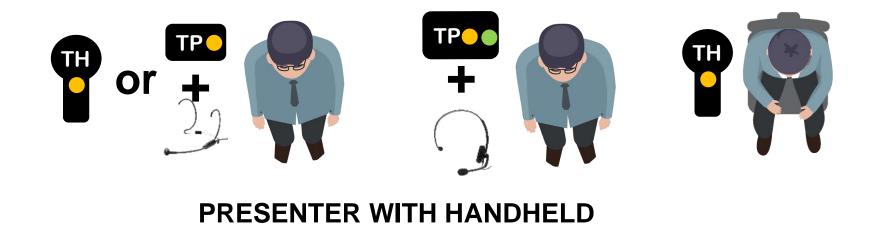

### **LEGEND**

OR BODYPACK TRANSMITTER

GUEST WITH RECEIVER AND HEADPHONE/HEADSET

HARD OF HEARING WITH BODYPACK RECEIVER AND INDUCTION NECKLOOP

GUEST WITH RECEIVER TALKS WITH TALKBACK FUNCTION

INTERPRETER WITH HANDHELD TRANSMITTER, BODYPACK RECEIVER AND HEADPHONE OR SIS INTERPRETER STATION