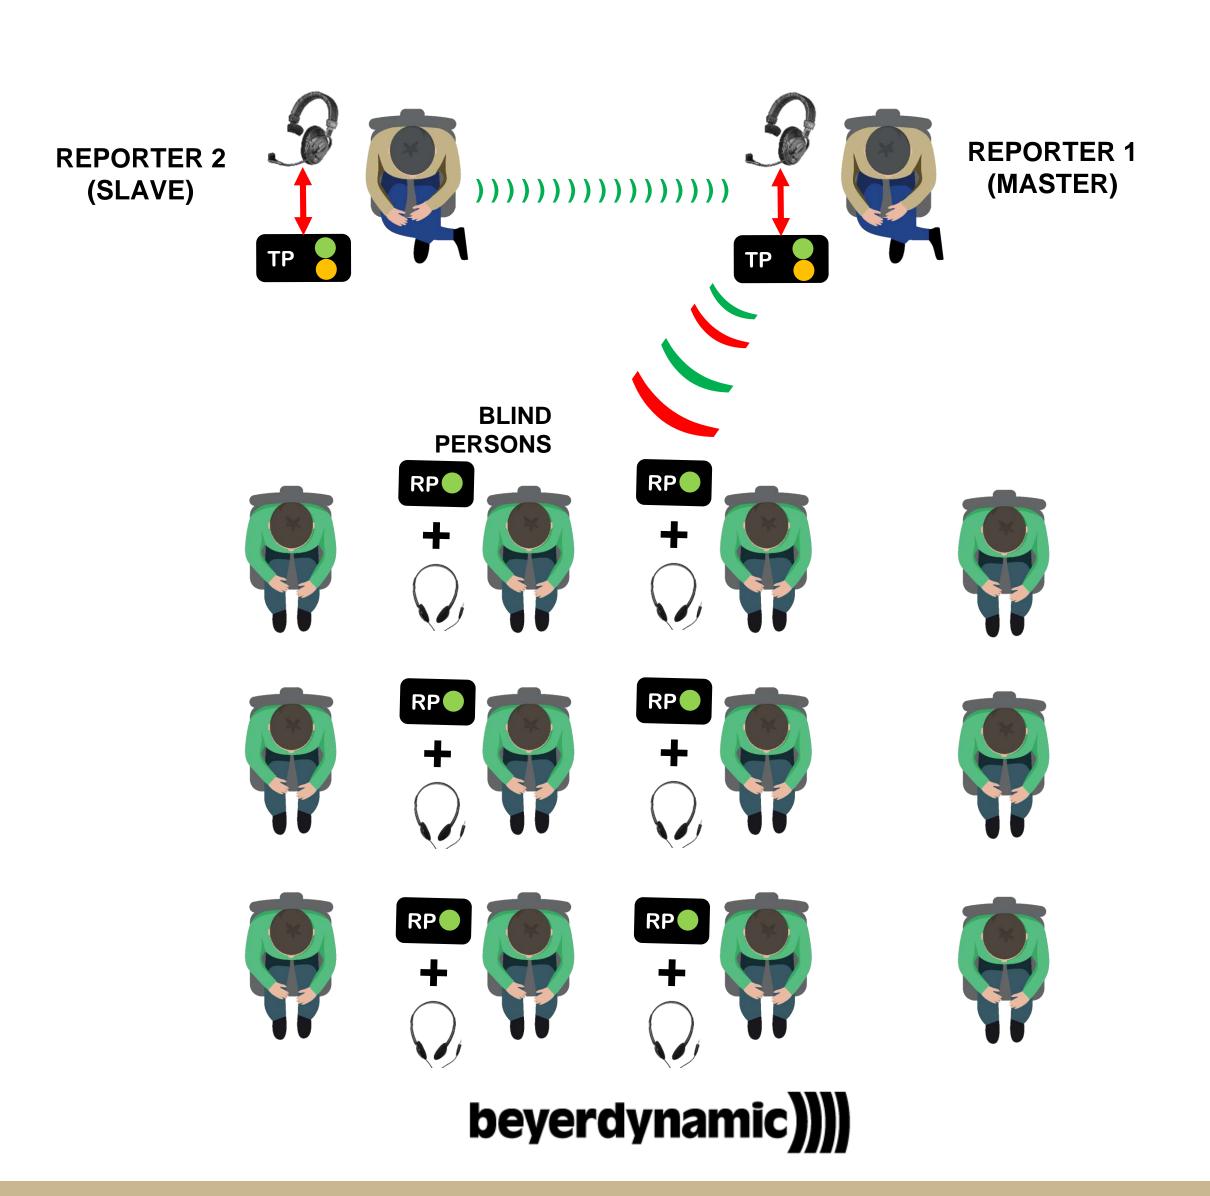

## BLIND COVERAGE, ASSISTIVE LISTENING, FOREIGN LANGUAGE IN CINEMA

LANGUAGE MOVIE/

SCREEN

BLIND COVERAGE WITH TWO REPORTERS AND MONITORING (IN AUDIENCE)