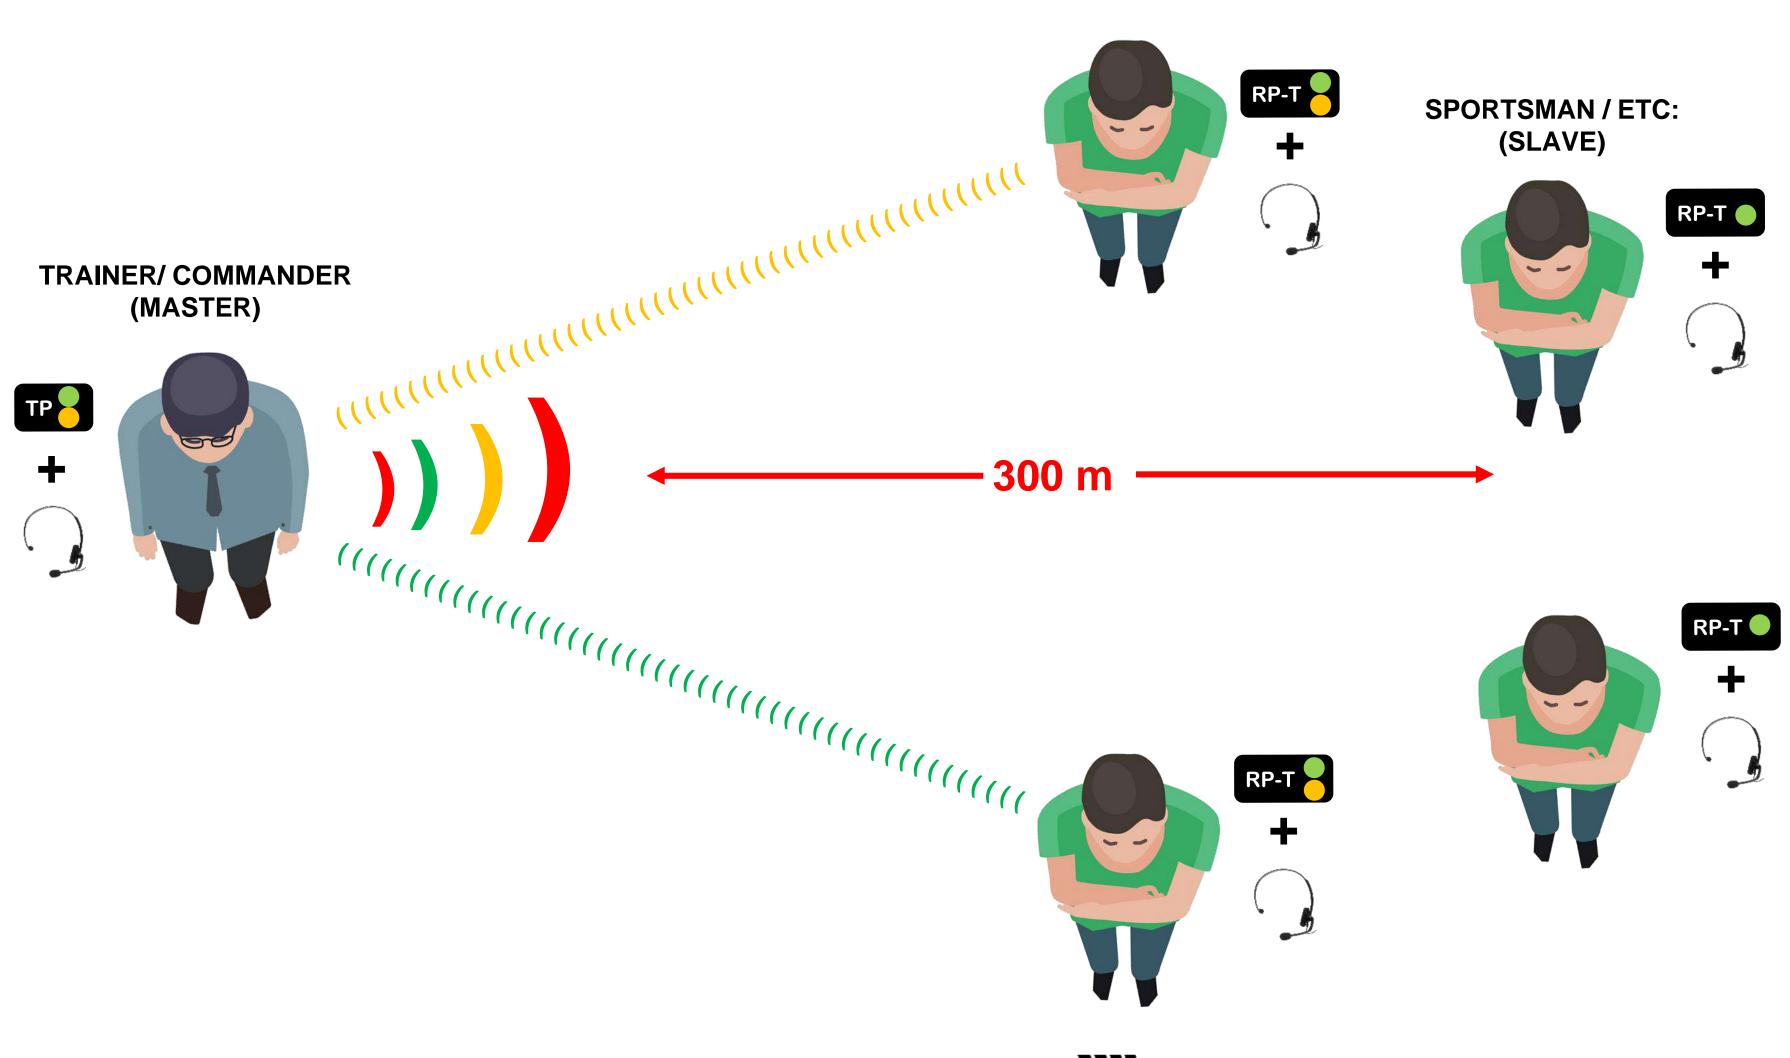

MPUS APPLICATION WIRELESS MICROPHONE WITH REMOTE MONITORING **TECHNICIAN: MONITORING AND CONFIGURATION** Switch **ETHERNET CABLE** ROOM 1 ROOM 3 ROOM 4 ROOM 2 **CHARGER CHARGER CHARGER CHARGER** JACK (ANALOG) JACK (ANALOG) JACK (ANALOG) JACK (ANALOG) SPEECH 2 SPEECH 1 **SPEECH 3 SPEECH 4 ASSISTIVE** LISTENING



## **UNITE** SCHOOL FOR HARD OF HEARING



INCLUSIVE CLASSES (HARD OF HEARING)





# **UNITE**DISCUSSION GROUP / WORKSHOP



## ASSISTIVE LISTENING MOBILE FOR CONVERSATIONS





## BLIND COVERAGE, ASSISTIVE LISTENING, FOREIGN LANGUAGE IN CINEMA



LANGUAGE MOVIE/

SCREEN

BLIND COVERAGE WITH TWO REPORTERS AND MONITORING (IN AUDIENCE)





## TRAINING / DIRECTION WITH TWO PARTICIPANTS INTERCOM APPLICATION





## TRAINING / DIRECTION WITH SEVERAL PARTICIPANTS INTERCOM APPLICATION





#### **LEGEND**

#### **Unite Components**

TH

Unite TH Handheld transmitter



Unite TP
Beltpack transmitter



Unite RP Beltpack receiver



Unite RP-T Beltpack receiver with talkback



Unite RP-H Beltpack receiver high performance



Unite AP4 Access Point



Unite CC Charging Case



Unite CF 19" Charger



Unite SG 19" Charging Compartment



Unite CDS Charging Device



Unite CDD Charging Device

#### Accessoires



TG H56 (TG) Neckworn microphone



HSP 121 Headset



DT 287 Unite Headset



DT 1 Earphone



DT 2 Headphone



IL 200 Induction neckloop



DT 394.SIS Headset



DT 770 PRO

#### Interpretation System



Interpreter technology



Double interpreter station

#### **3rd Party Components**



DSP – digital signal processor



Switch



Mixer



Loudspeaker



Amplifi