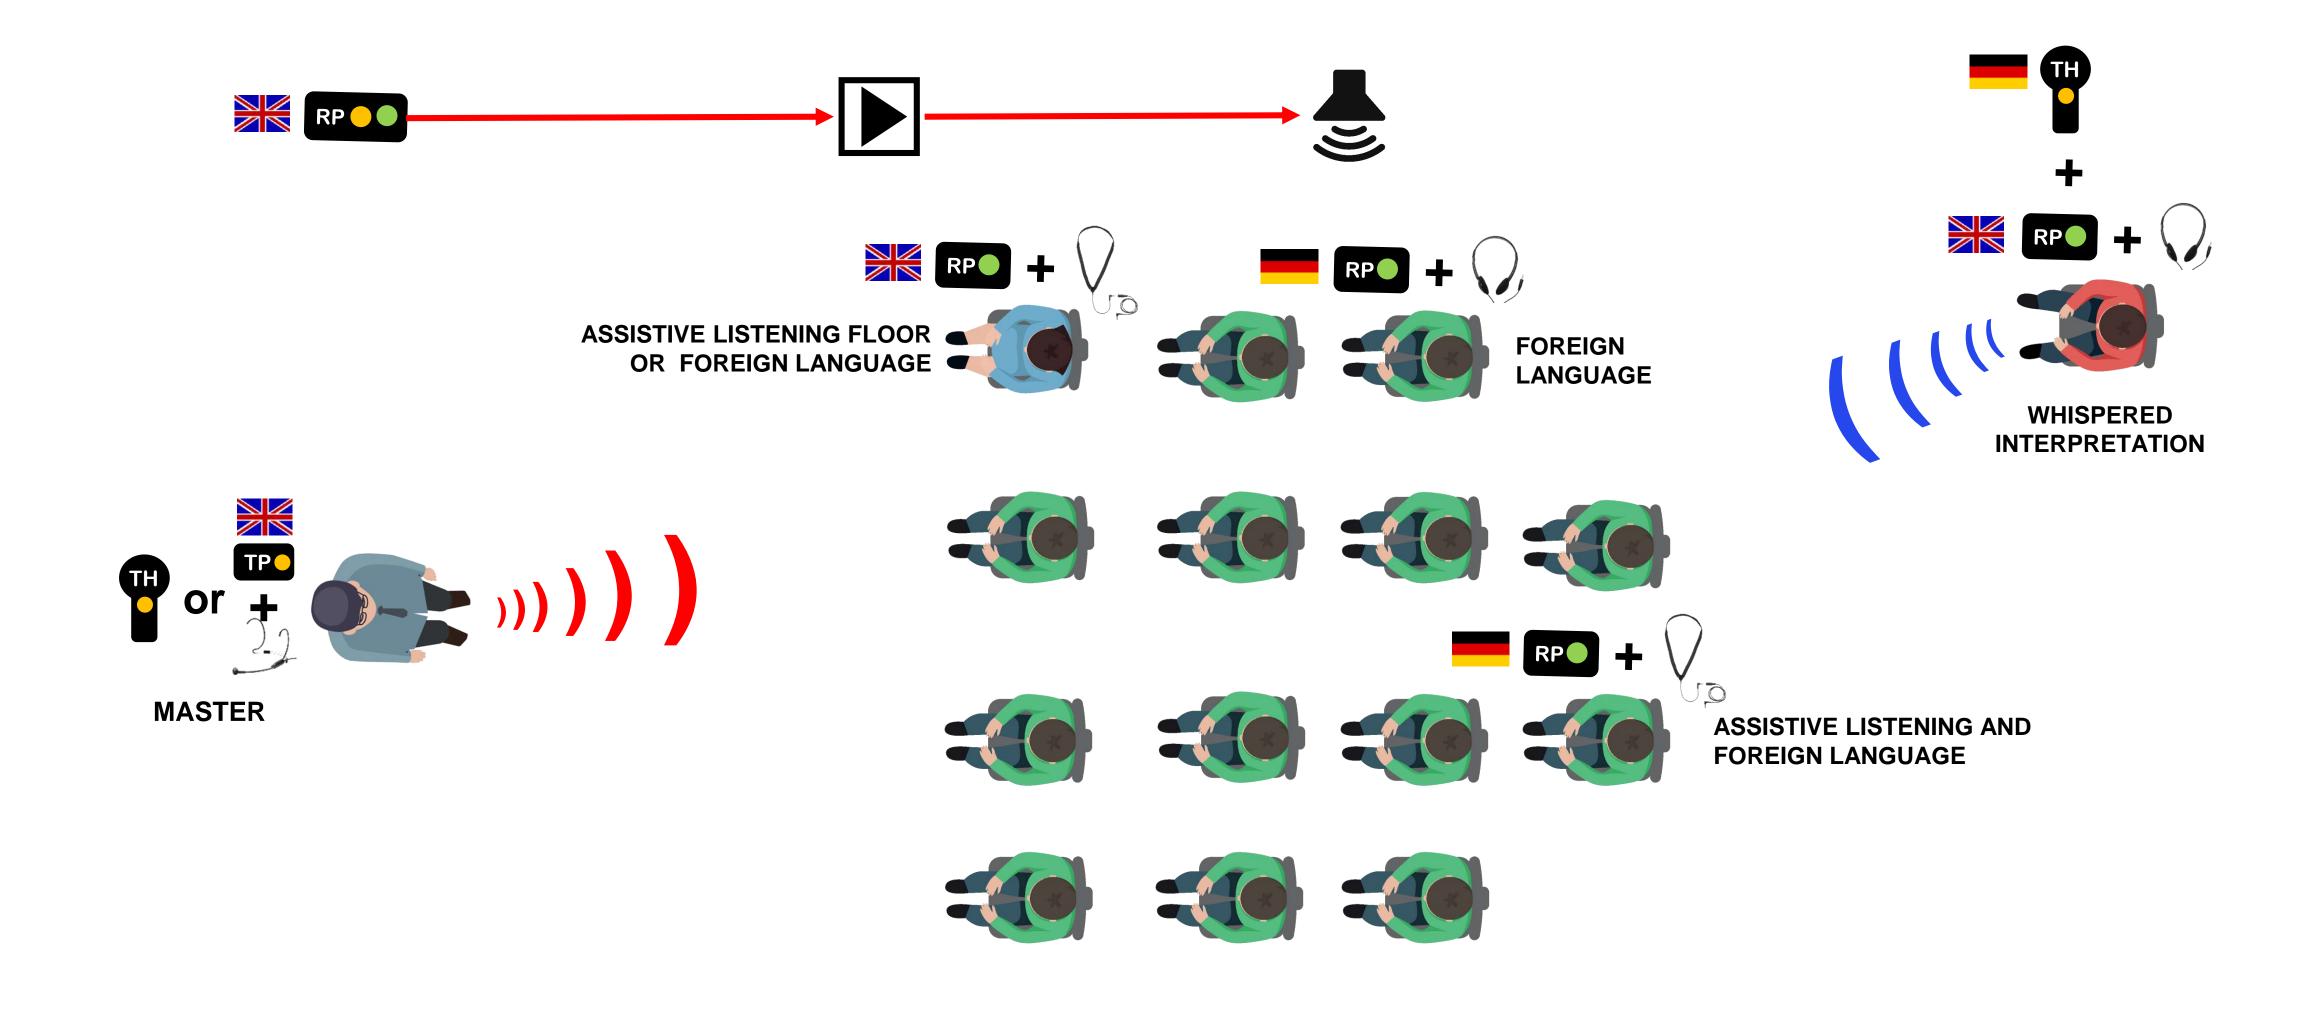

## EVENT WITH WIRELESS MICROPHONE, WHISPERED INTERPRETATION AND ASSISTIVE LISTENING

**UNITE**EVENT WITH WIRELESS MICROPHONE, INTERPRETATION AND ASSISTIVE LISTENING