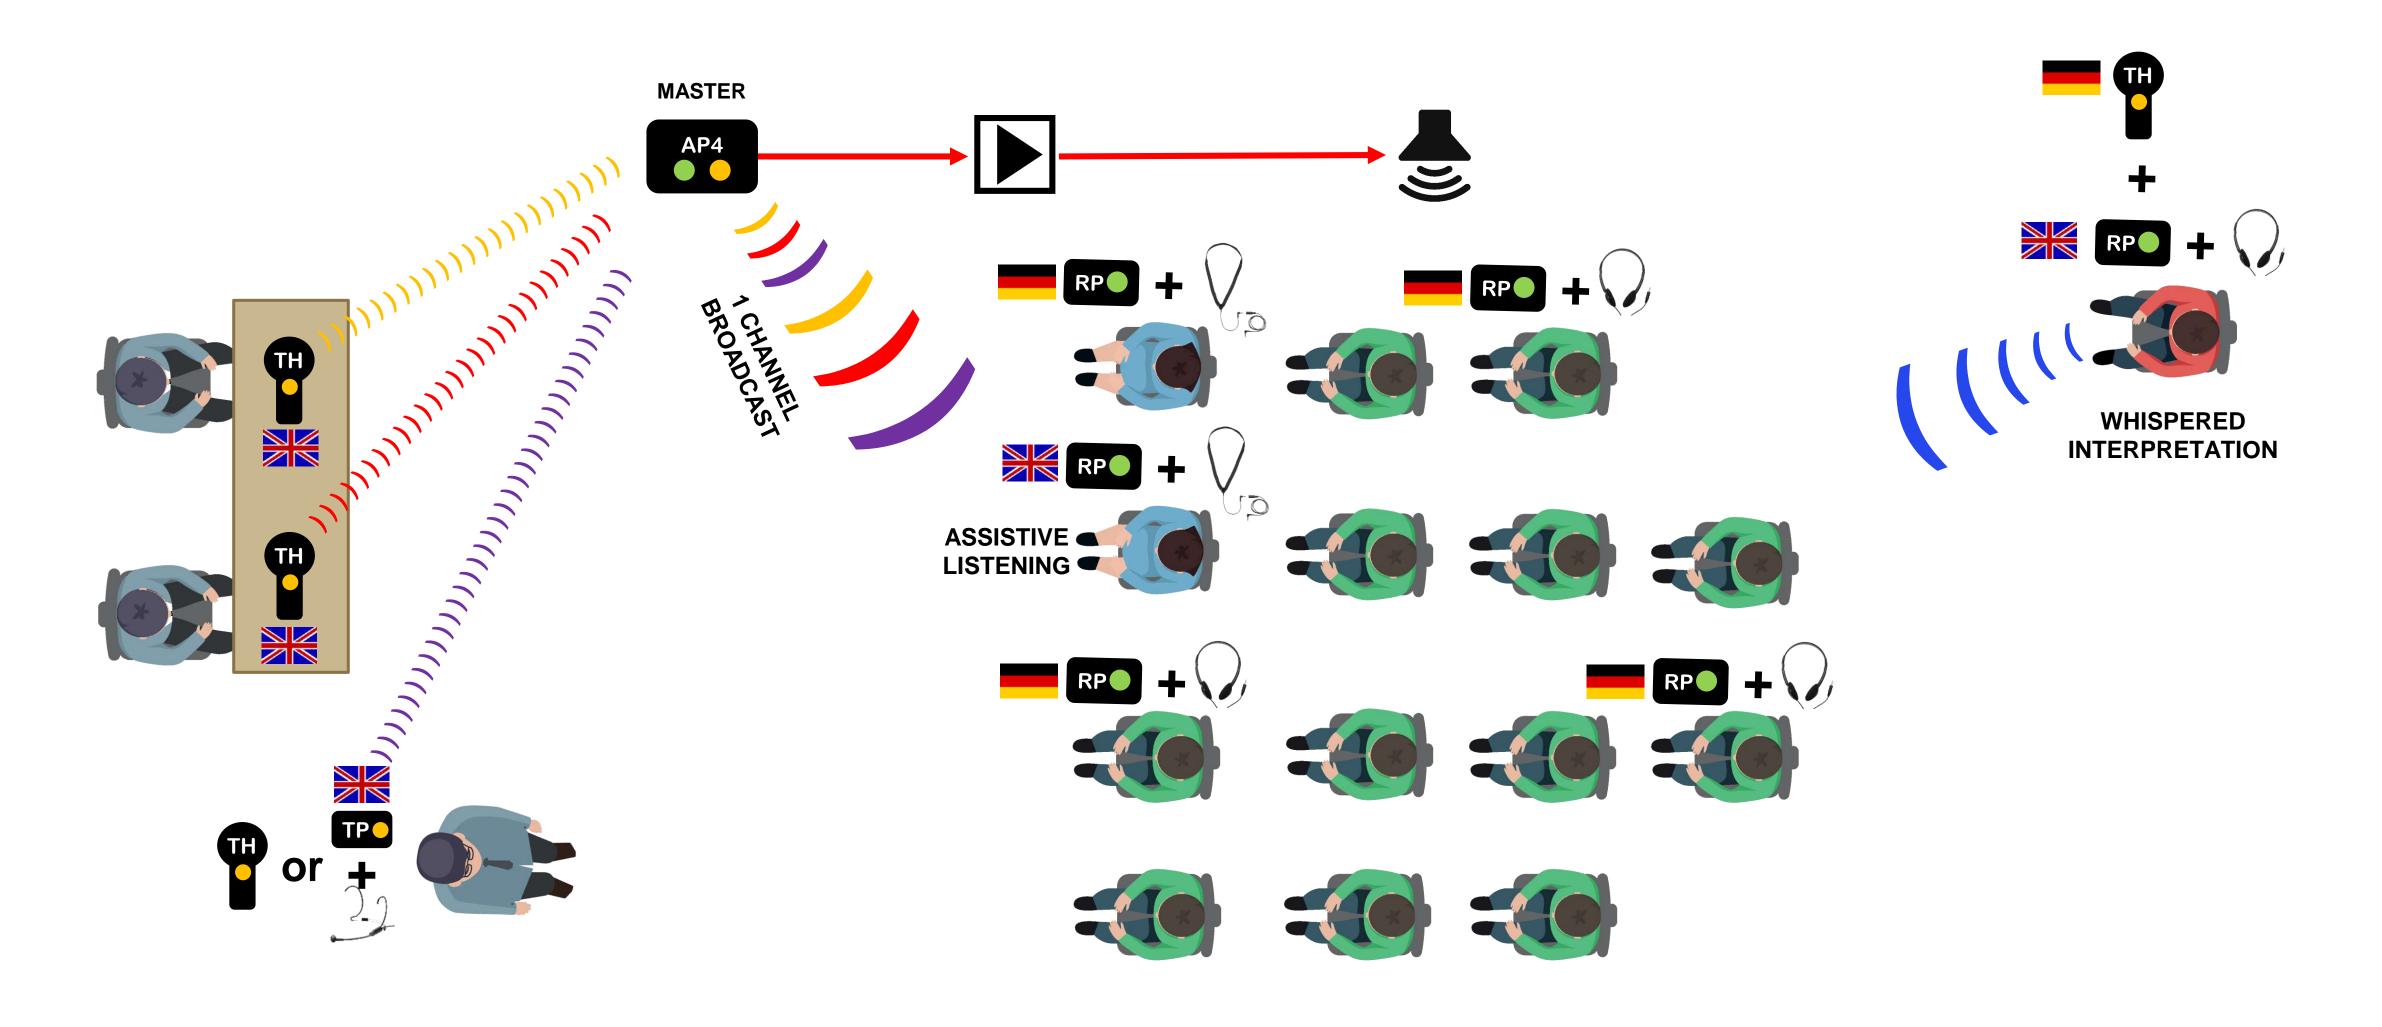

## EVENT WITH WIRELESS MICROPHONE, WHISPERED INTERPRETATION AND ASSISTIVE LISTENING

**UNITE**EVENT WITH WIRELESS MICROPHONE, INTERPRETATION AND ASSISTIVE LISTENING